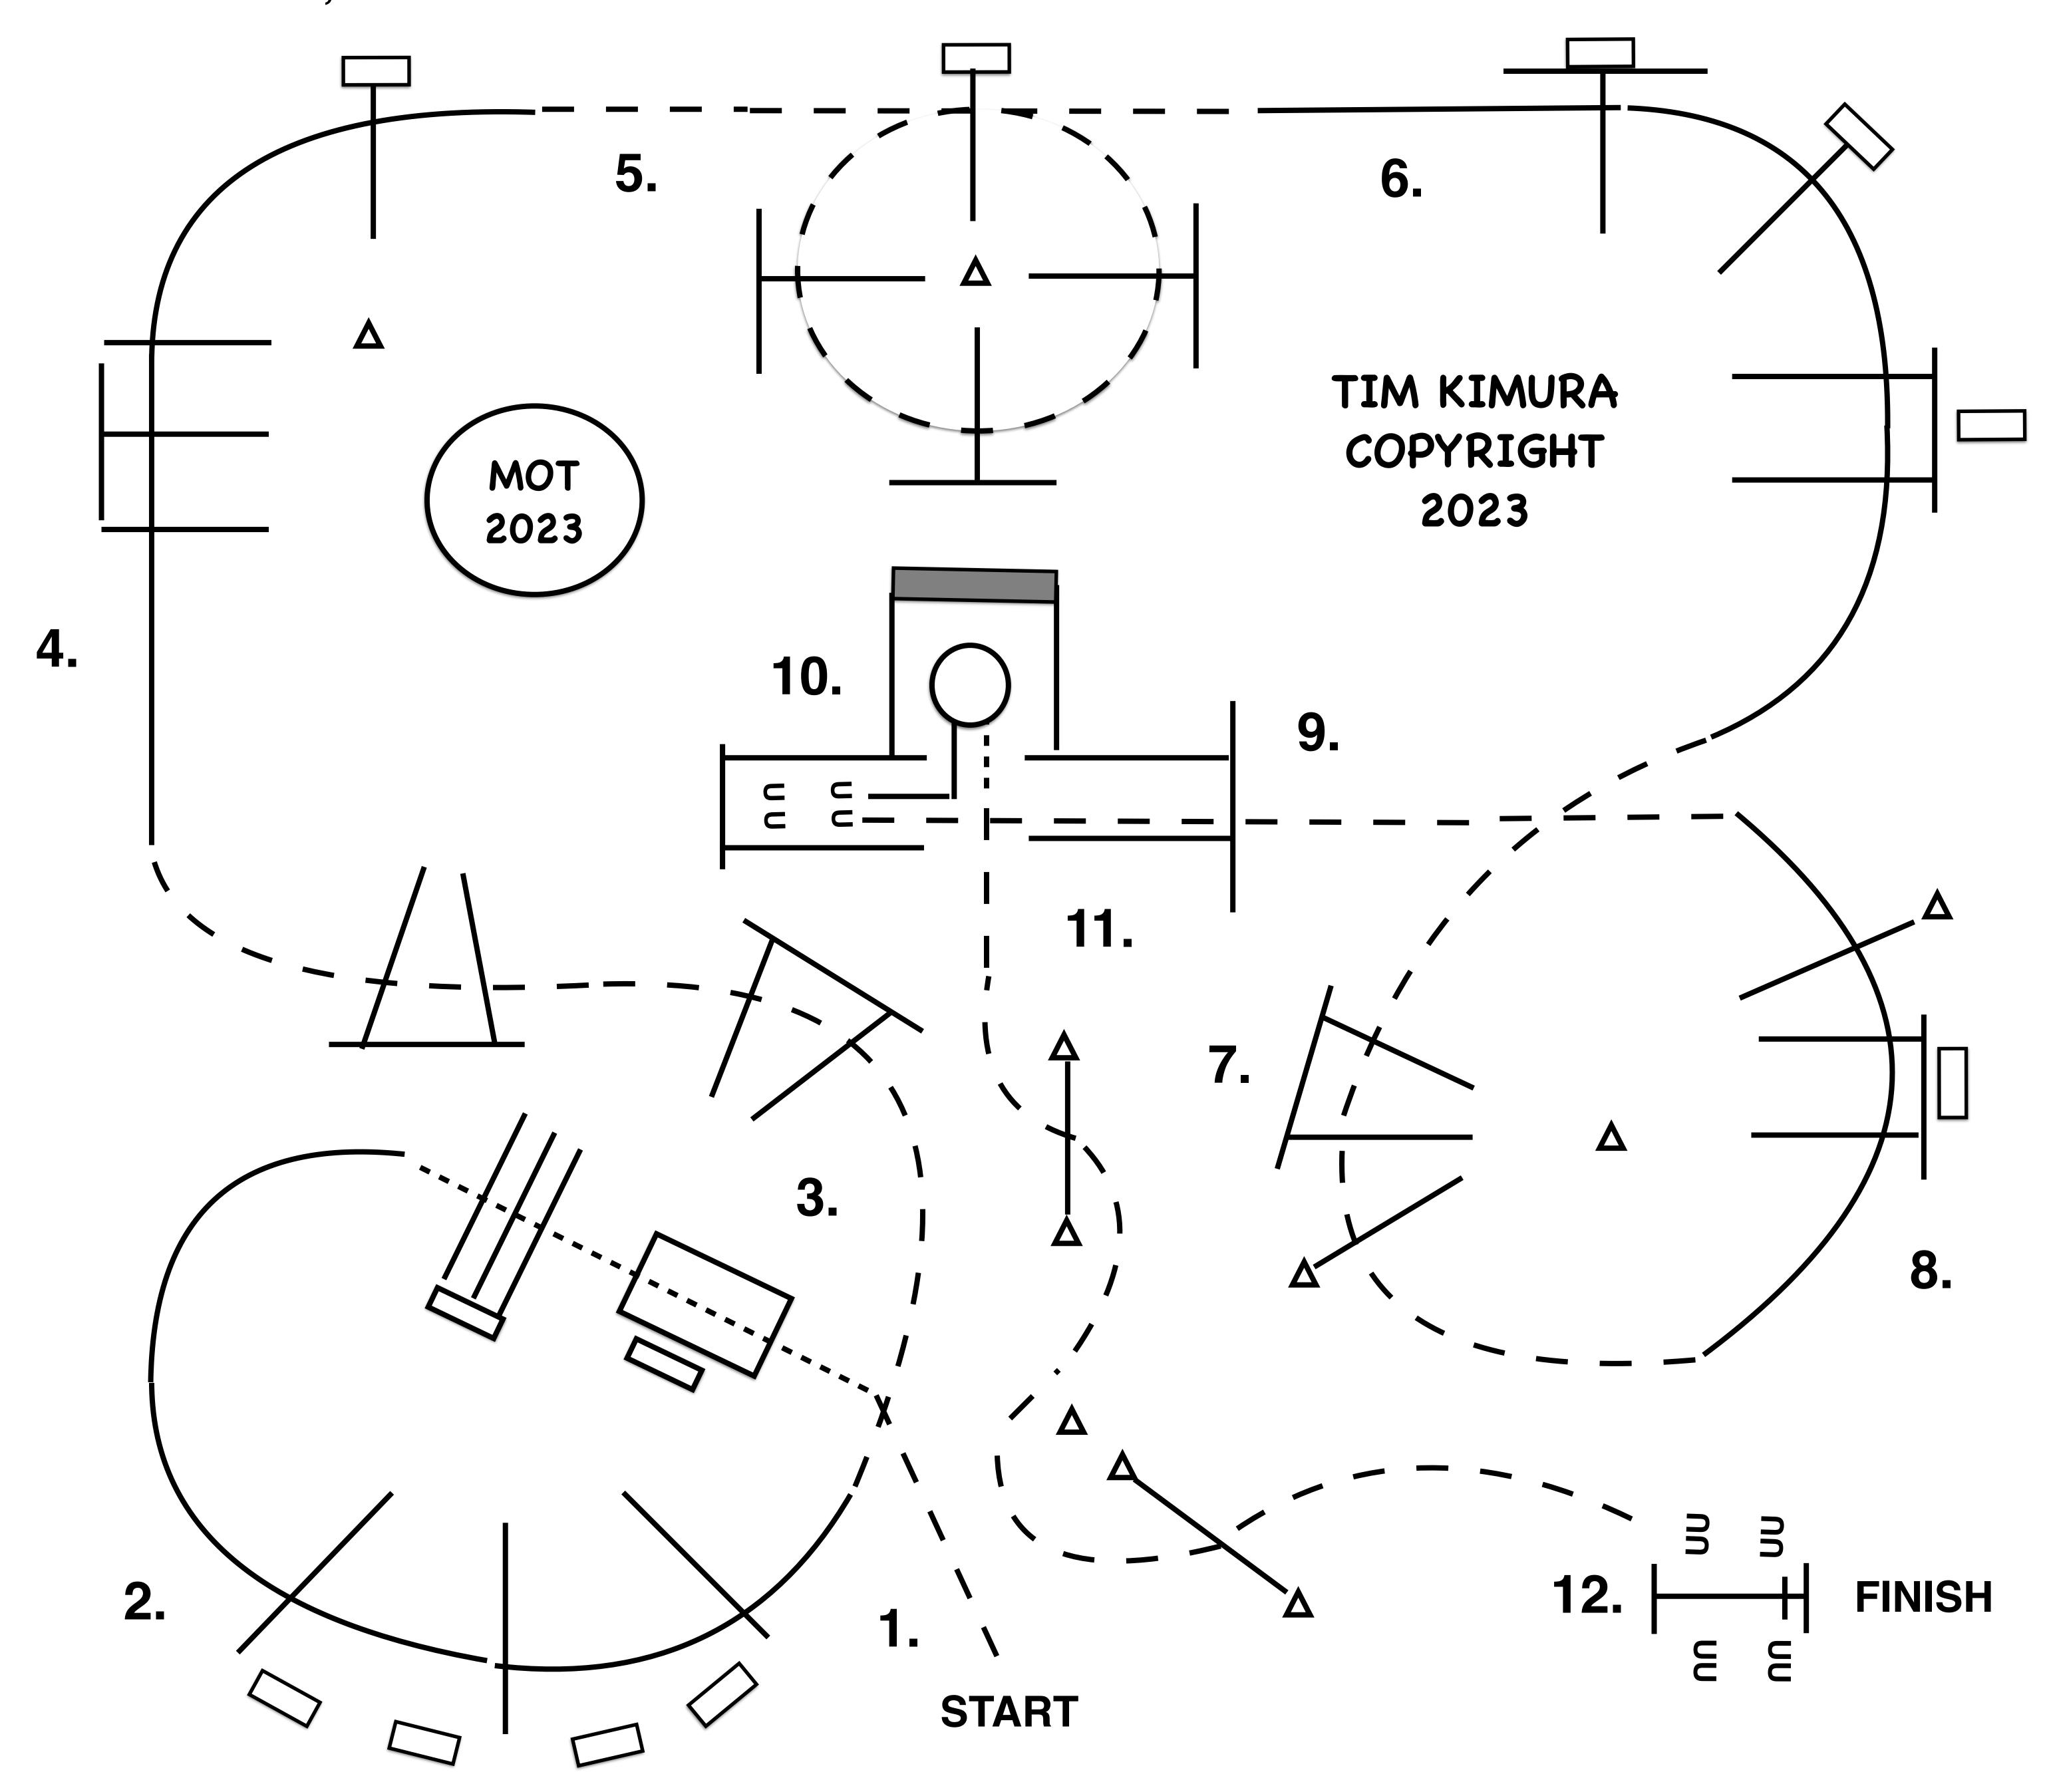

### THURSDAY, OCTOBER 19TH

- 1. JOG UP TO BRIDGE, STOP OR BREAK TO THE WALK, WALK OVER BRIDGE AND POLES.
- 2. LOPE OVER POLES (LEFT LEAD).
- 3. BREAK TO THE JOG, JOG OVER POLES.
- 4. LOPE OVER POLES (RIGHT LEAD).
- 5. BREAK TO THE JOG, JOG OVER POLES.
- 6. LOPE OVER POLES (RIGHT LEAD). CORRECTED TO RIGHT LEAD
- 7. BREAK TO THE JOG, JOG OVER POLES.
- 8. LOPE OVER POLES (LEFT LEAD).
- 9. BREAK TO THE JOG, JOG INTO CHUTE, BACK AROUND CORNER INTO BOX.
- 10. EXECUTE A 360 TURN EITHER WAY, WALK FORWARD...
- 11. THEN JOG THROUGH SERPENTINE, JOG OVER POLES, JOG UP TO GATE.
- 12. WORK GATE RIGHT HAND, OPEN, WALK OVER POLE, AND CLOSE GATE.