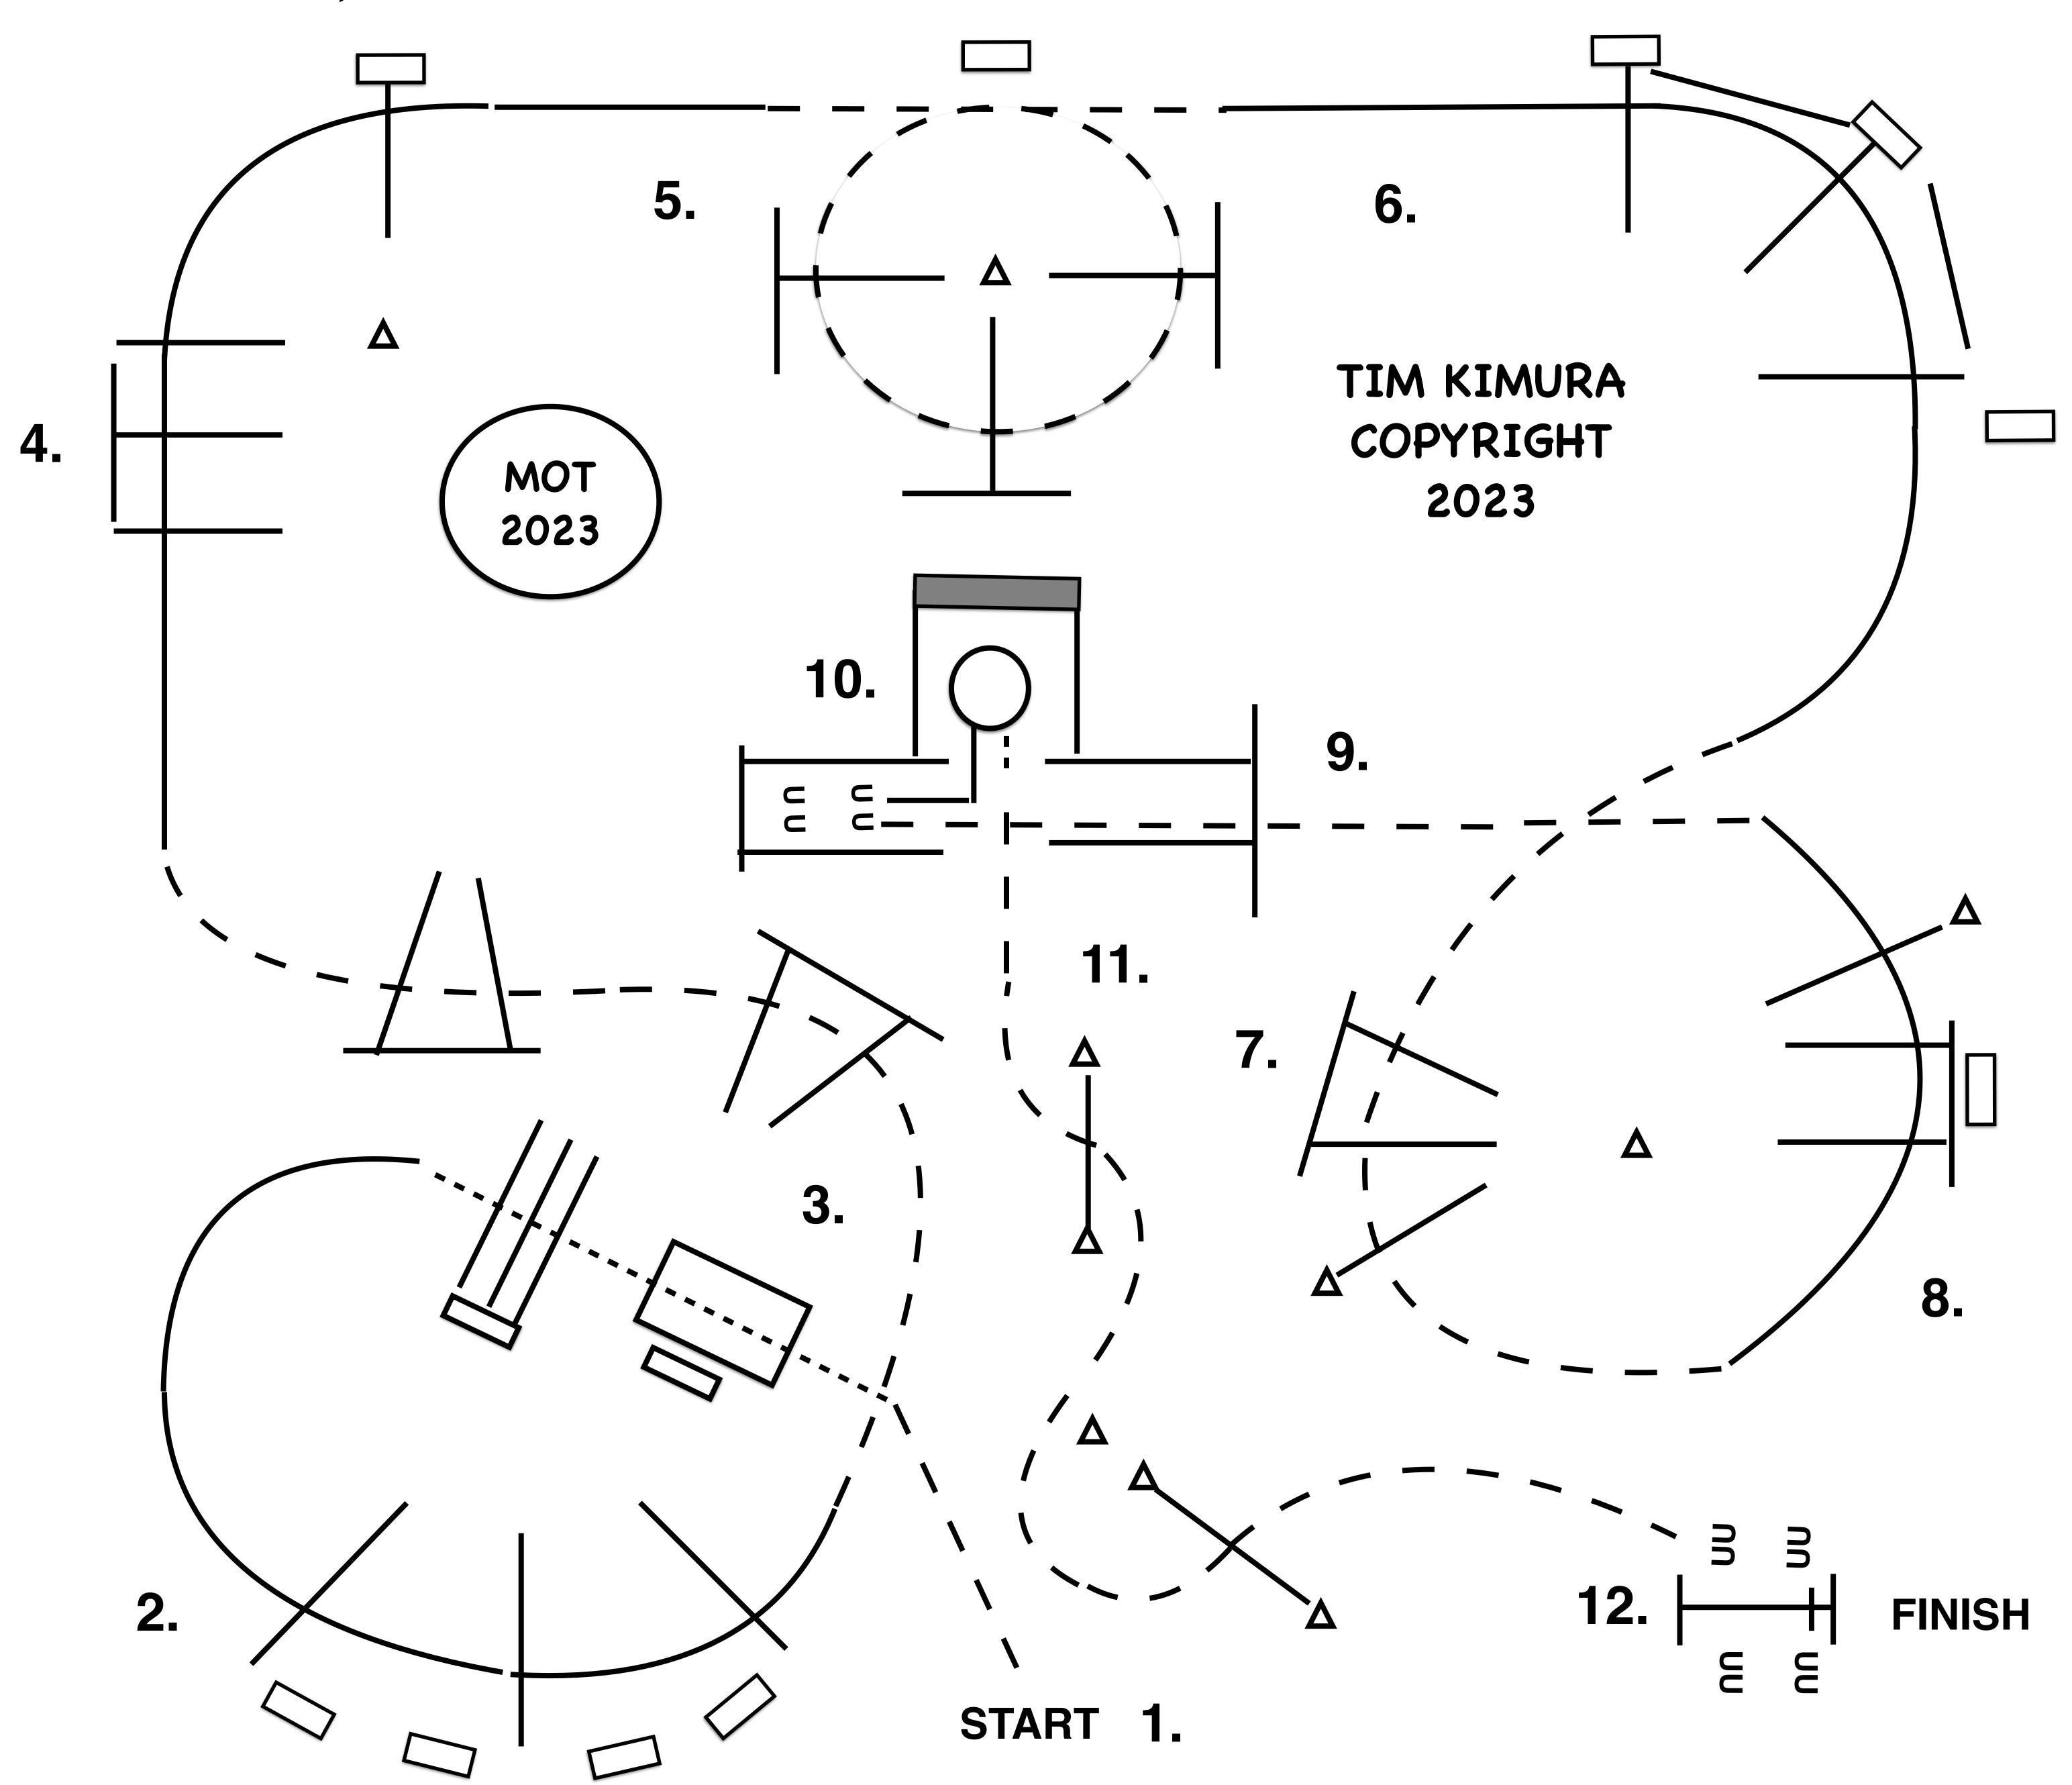

### THURSDAY, OCTOBER 19TH

- 1. JOG UP TO BRIDGE, STOP OR BREAK TO THE WALK, WALK OVER BRIDGE AND POLES.
- 2. LOPE OVER POLES (LEFT LEAD).
- 3. BREAK TO THE JOG, JOG OVER POLES.
- 4. LOPE OVER POLES (RIGHT LEAD). CORRECTED TO RIGHT LEAD
- 5. BREAK TO THE JOG, JOG OVER POLES.
- 6. LOPE OVER POLES (RIGHT LEAD).
- 7. BREAK TO THE JOG, JOG OVER POLES.
- 8. LOPE OVER POLES (LEFT LEAD).
- 9. BREAK TO THE JOG, JOG INTO CHUTE, BACK AROUND CORNER INTO BOX.
- 10. EXECUTE A 360 TURN EITHER WAY, WALK FORWARD...
- 11. THEN JOG THROUGH SERPENTINE, JOG OVER POLES, JOG UP TO GATE.
- 12. WORK GATE RIGHT HAND, OPEN, WALK OVER POLE, AND CLOSE GATE.