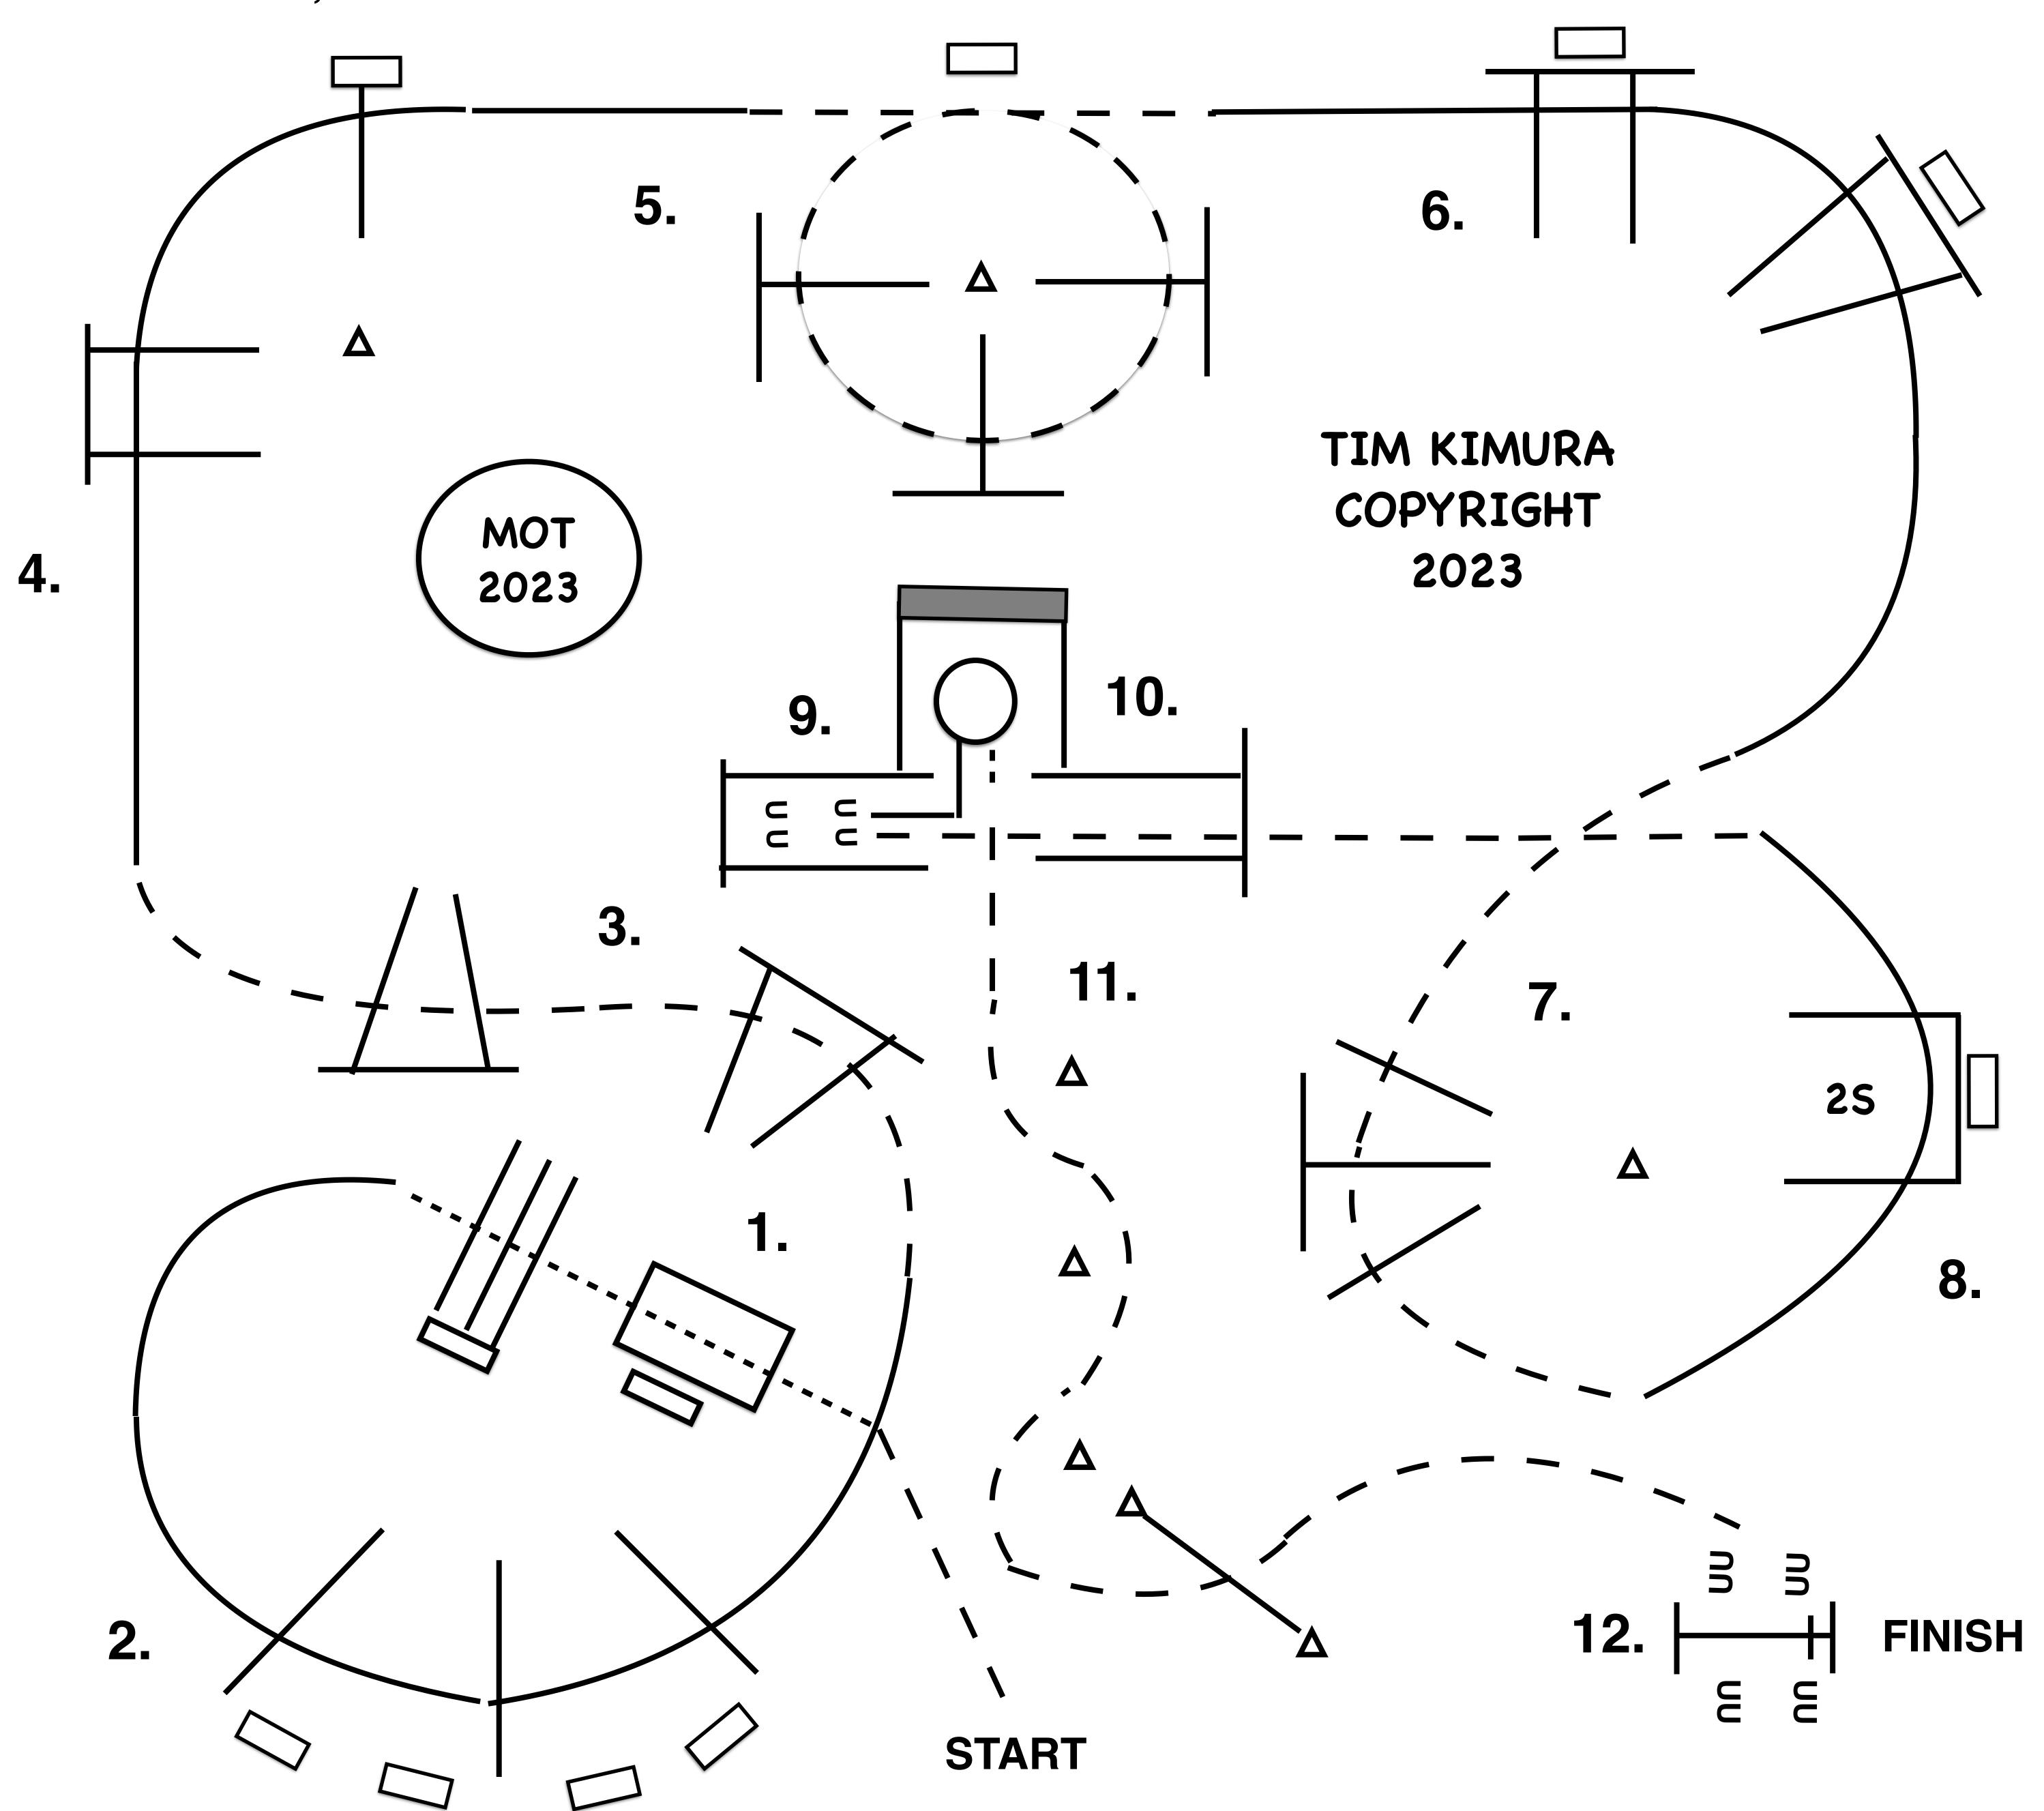

### 692 HA/AA ENGLISH TRAIL OPEN 180 ARABIAN ENGLISH TRAIL HORSE OPEN

THURSDAY, OCTOBER 19TH

- 1. TROT UP TO BRIDGE, STOP OR BREAK TO THE WALK, WALK OVER BRIDGE AND POLES.
- 2. CANTER OVER POLES (LEFT LEAD).
- 3. BREAK TO THE TROT, TROT OVER POLES.
- 4. CANTER OVER POLES (RIGHT LEAD).
- 5. BREAK TO THE TROT, TROT OVER POLES.
- 6. CANTER OVER POLES (RIGHT LEAD).
- 7. BREAK TO THE TROT, TROT OVER POLES.
- 8. CANTER OVER POLES (LEFT LEAD).
- 9. BREAK TO THE TROT, TROT OVER POLE AND TROT INTO CHUTE, BACK AROUND CORNER INTO BOX.
- 10. EXECUTE A 360 TURN EITHER WAY, WALK FORWARD...
- 11. THEN TROT THROUGH SERPENTINE, TROT OVER POLE, TROT UP TO GATE.
- 12. WORK GATE RIGHT HAND, OPEN, RIDE THROUGH, AND CLOSE GATE.