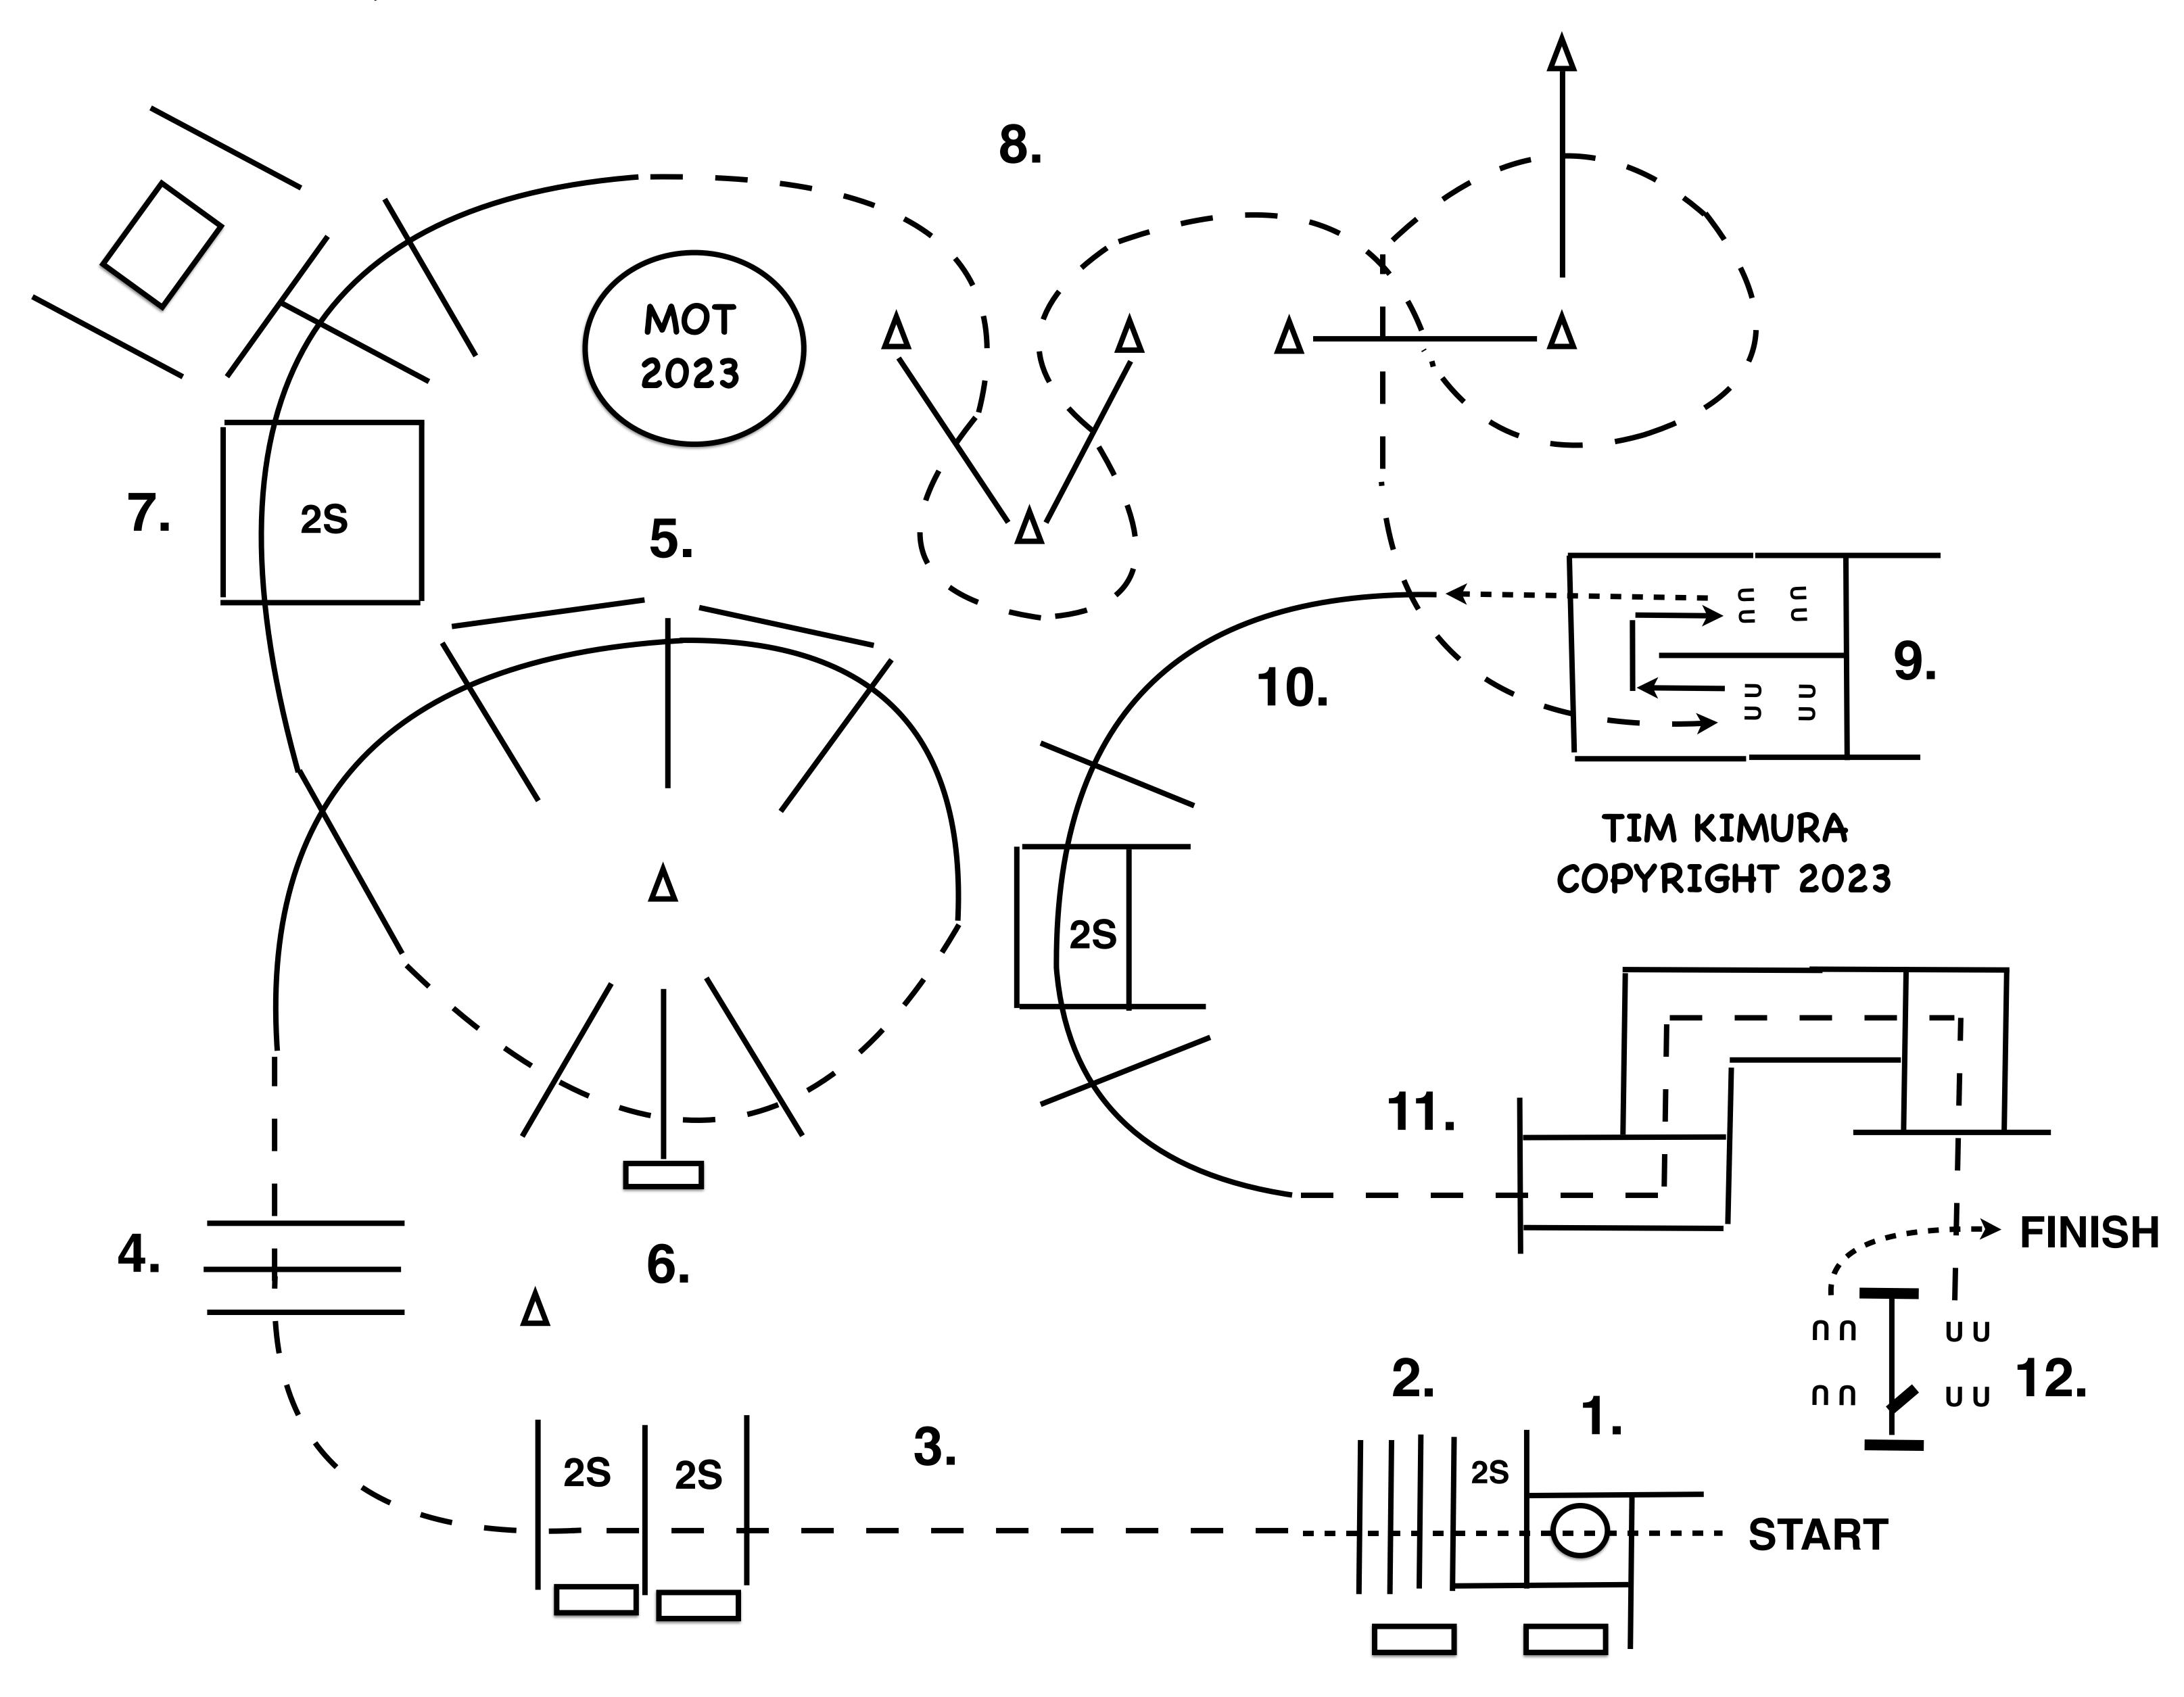

# 2023 U.S. NATIONALS ARABIAN & HALF ARABIAN CHAMPIONSHIP HORSE SHOW

#### FINALS A/HA/AA WESTERN TRAIL DERBY 6-8 YEAR OLD

**SUNDAY, OCTOBER 22ND** 

- 1. WALK INTO BOX, EXECUTE A 360 TURN EITHER WAY, WALK OUT BOX.
- 2. WALK OVER POLES.
- 3. JOG OVER FIRST SET OF POLES.
- 4. JOG OVER SECOND SET OF POLES.
- 5. LOPE OVER POLES (RIGHT LEAD).
- 6. BREAK TO THE JOG, JOG OVER POLES.
- 7. LOPE OVER POLES (RIGHT LEAD).
- 8. BREAK TO THE JOG, JOG THROUGH TRIANGLE AND JOG SERPENTINE.
- 9. JOG INTO CHUTE, BACK U-TURN BETWEEN POLES, WALK OUT 2ND CHUTE.
- 10. LOPE OVER POLES (LEFT LEAD).
- 11. BREAK TO THE JOG, JOG OVER POLES, JOG THROUGH MAZE UP TO GATE.
- 12. WORK ROPE GATE, RIGHT HAND OPEN, WALK OVER POLE, AND CLOSE GATE.