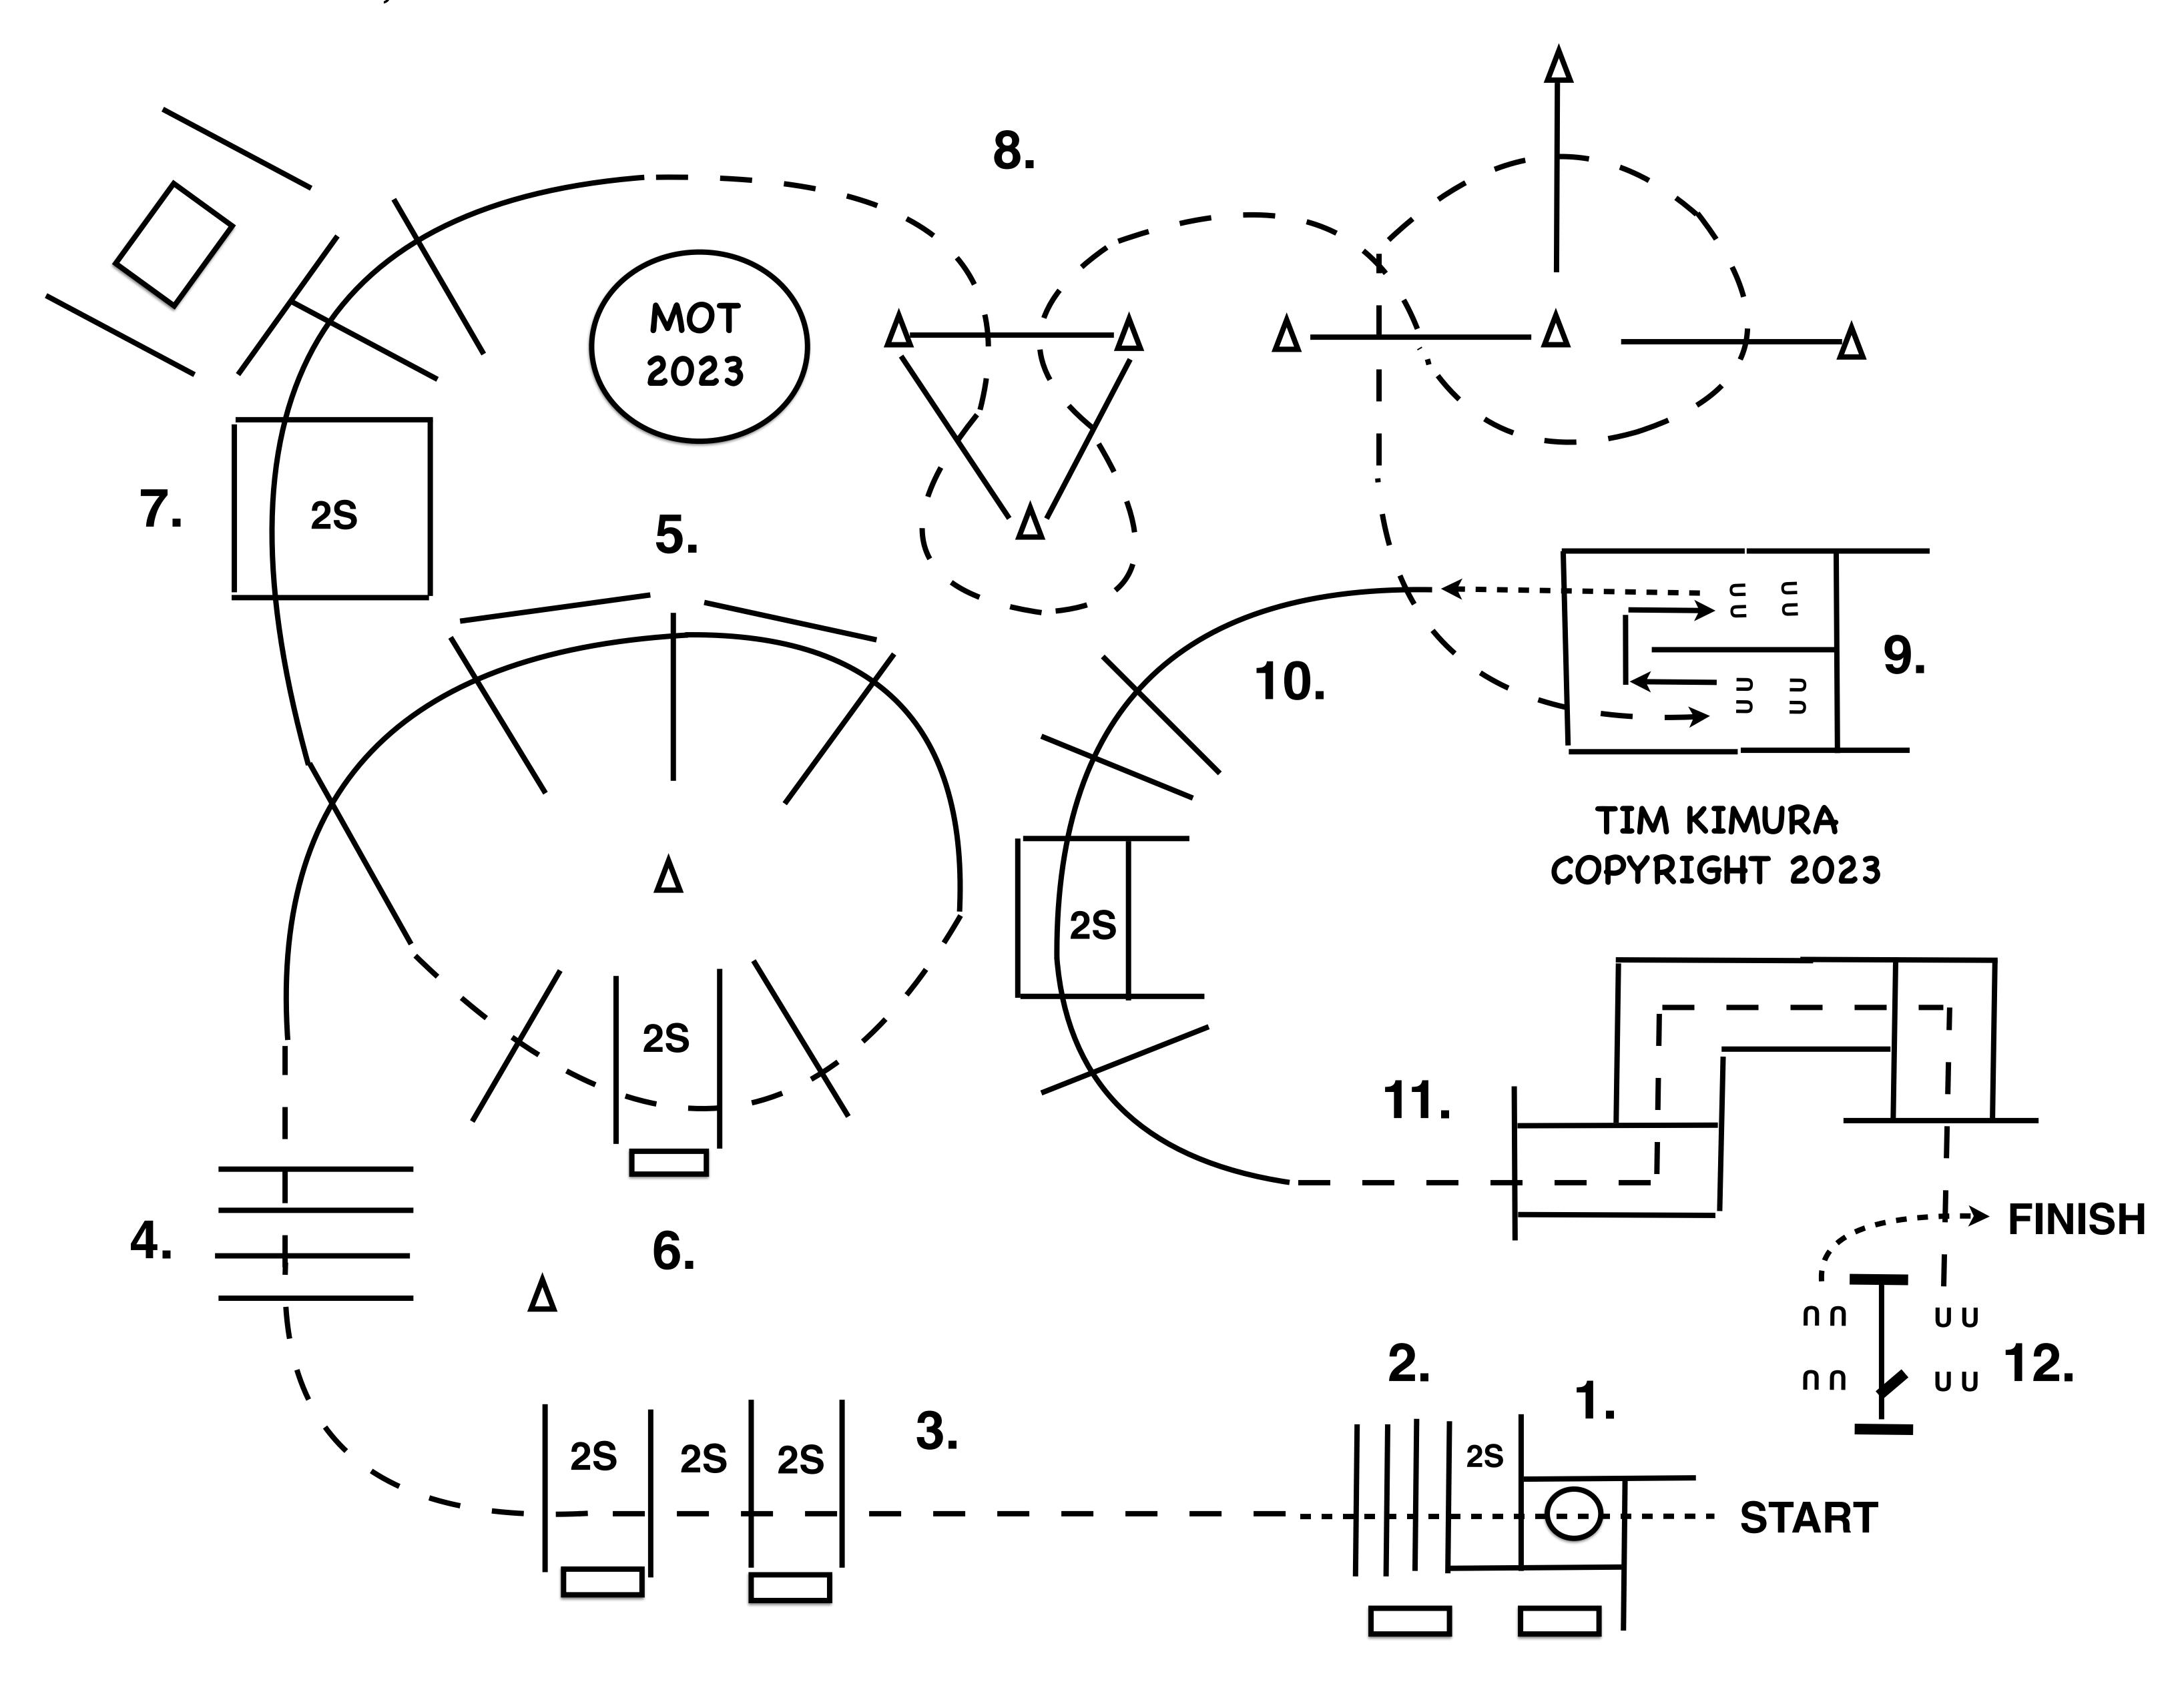

# 2023 U.S. NATIONALS ARABIAN & HALF ARABIAN CHAMPIONSHIP HORSE SHOW

# FINALS 211 ARABIAN WESTERN TRAIL HORSE 646 HA/AA WESTERN TRAIL OPEN

**SUNDAY, OCTOBER 22ND** 

- 1. WALK INTO BOX, EXECUTE A 360 TURN EITHER WAY, WALK OUT BOX.
- 2. WALK OVER POLES.
- 3. JOG OVER FIRST SET OF POLES.
- 4. JOG OVER SECOND SET OF POLES.
- 5. LOPE OVER POLES (RIGHT LEAD).
- 6. BREAK TO THE JOG, JOG OVER POLES.
- 7. LOPE OVER POLES (RIGHT LEAD).
- 8. BREAK TO THE JOG, JOG THROUGH TRIANGLE AND JOG SERPENTINE.
- 9. JOG INTO CHUTE, BACK U-TURN BETWEEN POLES, WALK OUT 2ND CHUTE.
- 10. LOPE OVER POLES (LEFT LEAD).
- 11. BREAK TO THE JOG, JOG OVER POLES, JOG THROUGH MAZE UP TO GATE.
- 12. WORK ROPE GATE, RIGHT HAND OPEN, WALK OVER POLE, AND CLOSE GATE.