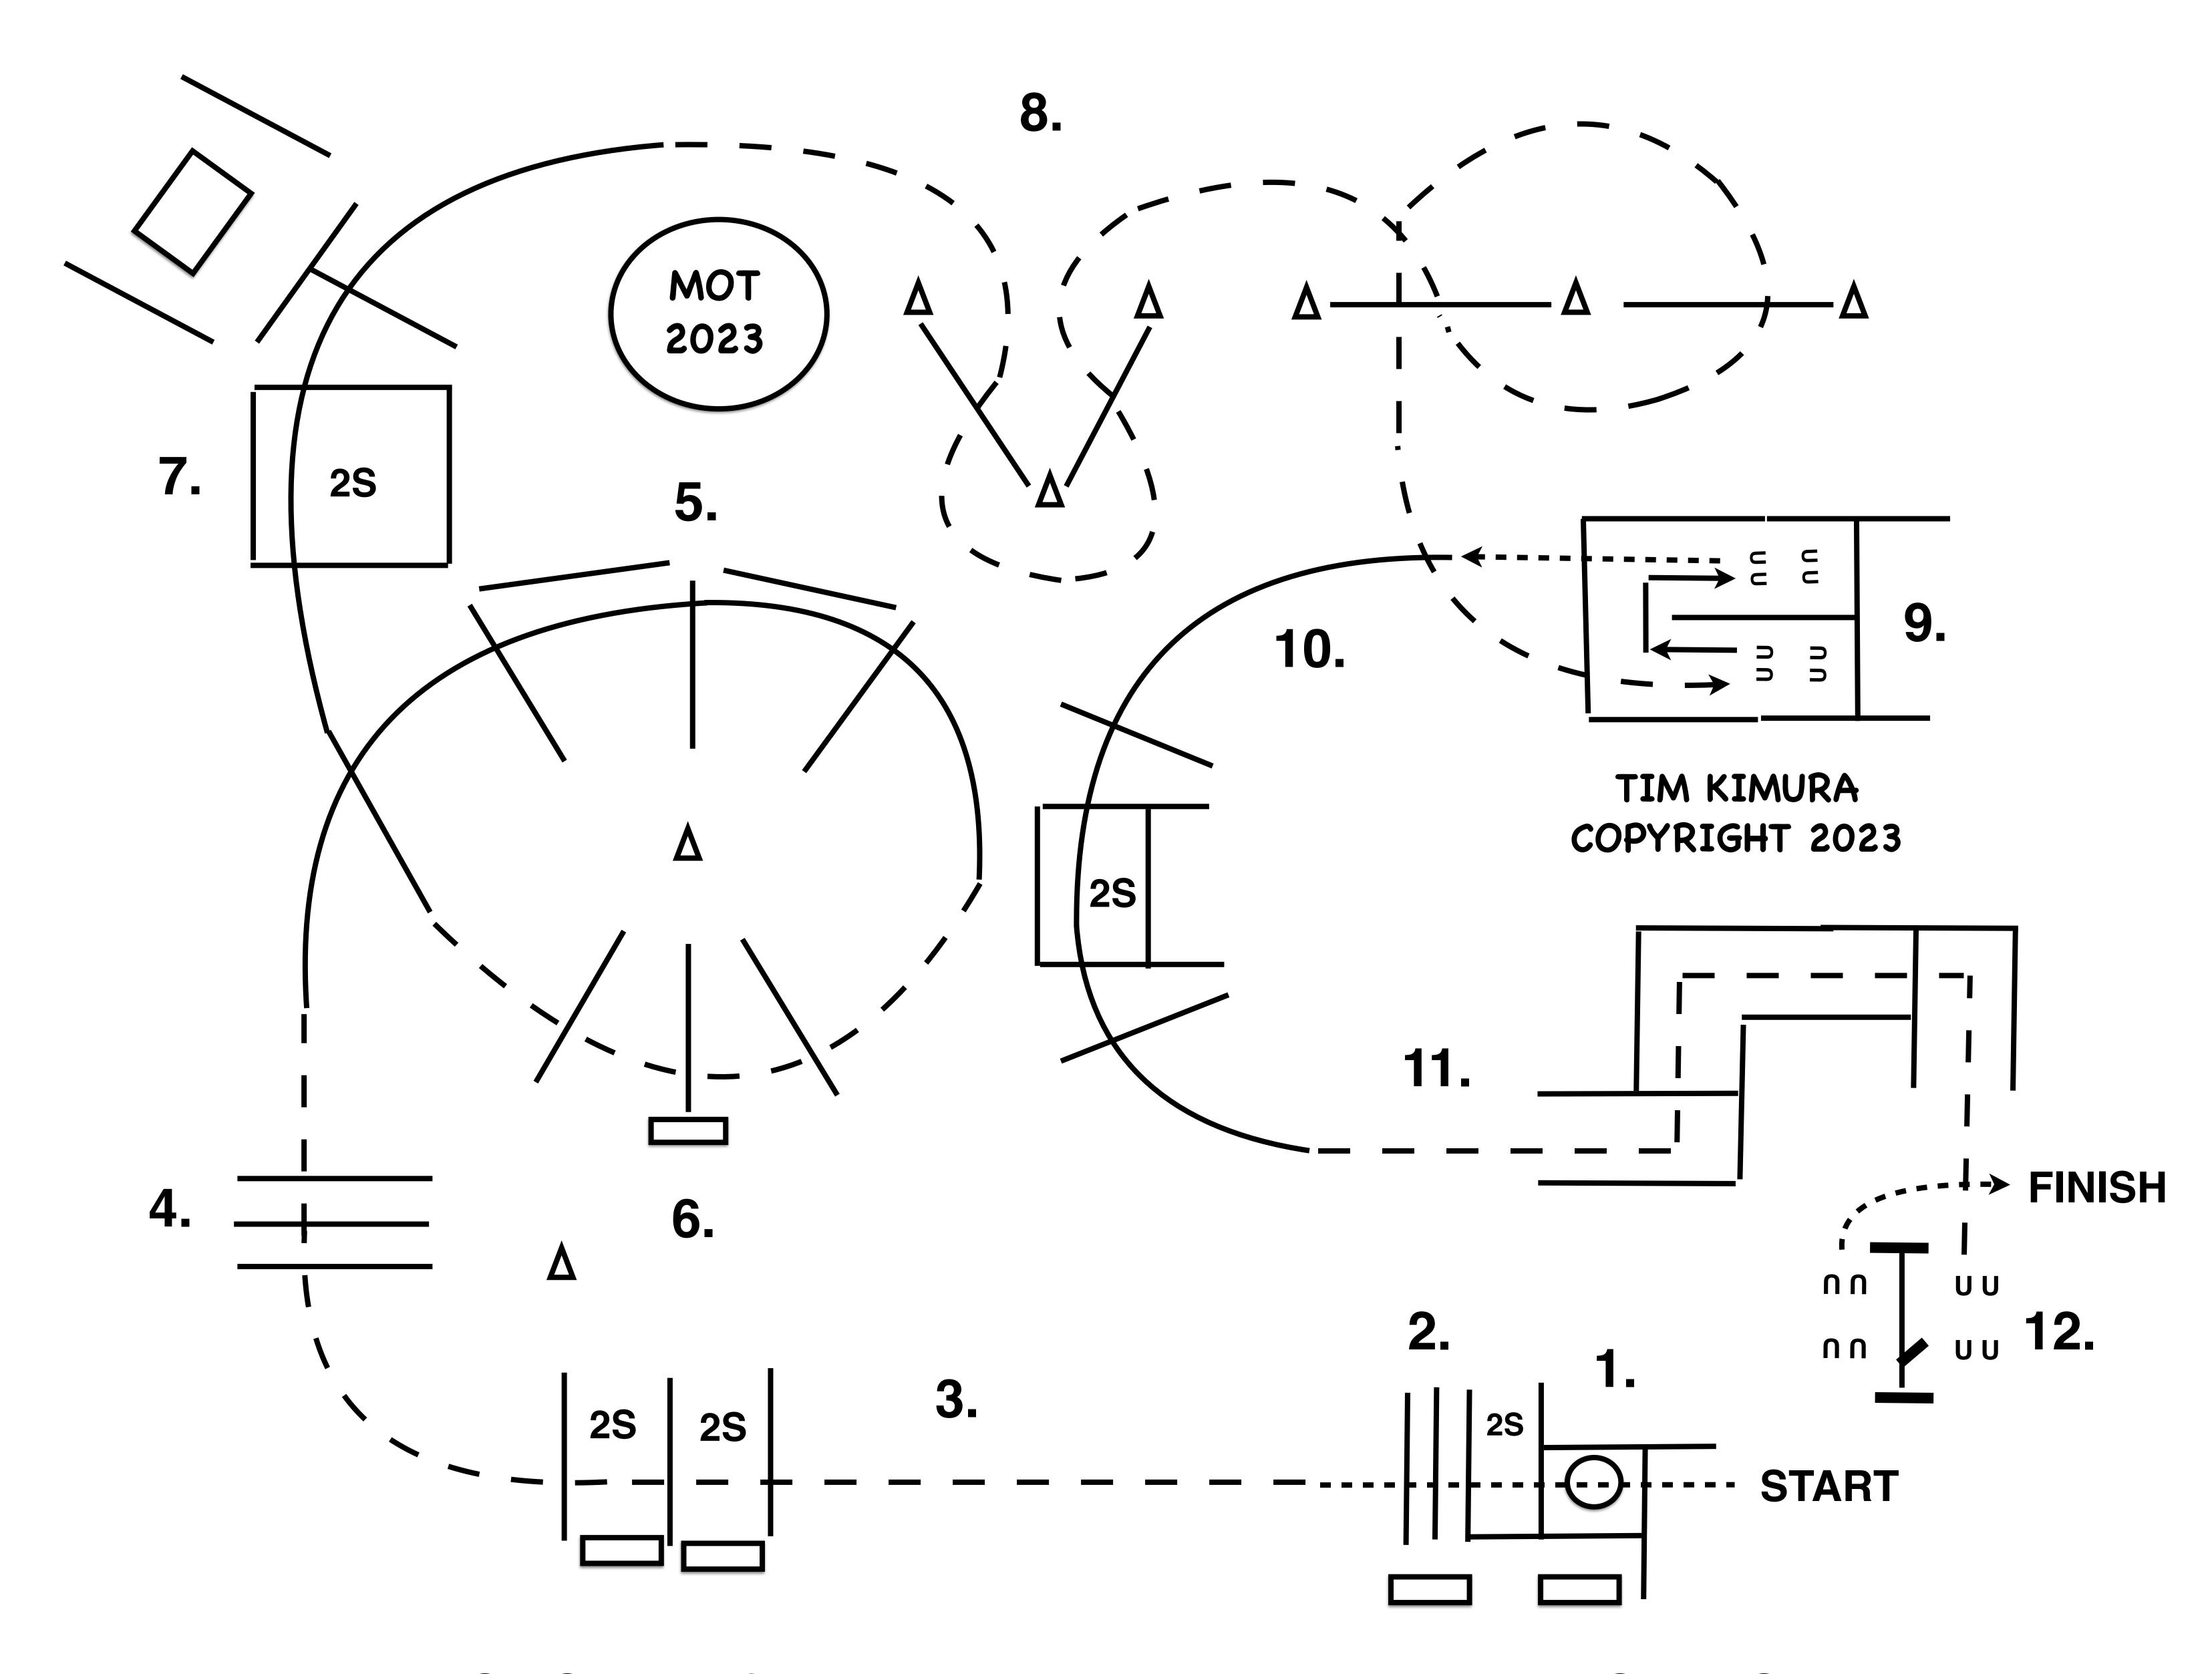

## 2023 U.S. NATIONALS ARABIAN & HALF ARABIAN CHAMPIONSHIP HORSE SHOW

## FINALS 2045 ARABIAN ENGLISH TRAIL AAOTR 3000 HA/AA ENGLISH TRAIL AAOTR

**SUNDAY, OCTOBER 22ND** 

- 1. WALK INTO BOX, EXECUTE A 360 TURN EITHER WAY, WALK OUT BOX.
- 2. WALK OVER POLES.
- 3. JOG OVER FIRST SET OF POLES.
- 4. JOG OVER SECOND SET OF POLES.
- 5. LOPE OVER POLES (RIGHT LEAD).
- 6. BREAK TO THE JOG, JOG OVER POLES.
- 7. LOPE OVER POLES (RIGHT LEAD).
- 8. BREAK TO THE JOG, JOG THROUGH TRIANGLE AND JOG SERPENTINE.
- 9. JOG INTO CHUTE, BACK U-TURN BETWEEN POLES, WALK OUT 2ND CHUTE.
- 10. LOPE OVER POLES (LEFT LEAD).
- 11. BREAK TO THE JOG, JOG OVER POLES, JOG THROUGH MAZE UP TO GATE.
- 12. WORK ROPE GATE, RIGHT HAND OPEN, WALK OVER POLE, AND CLOSE GATE.