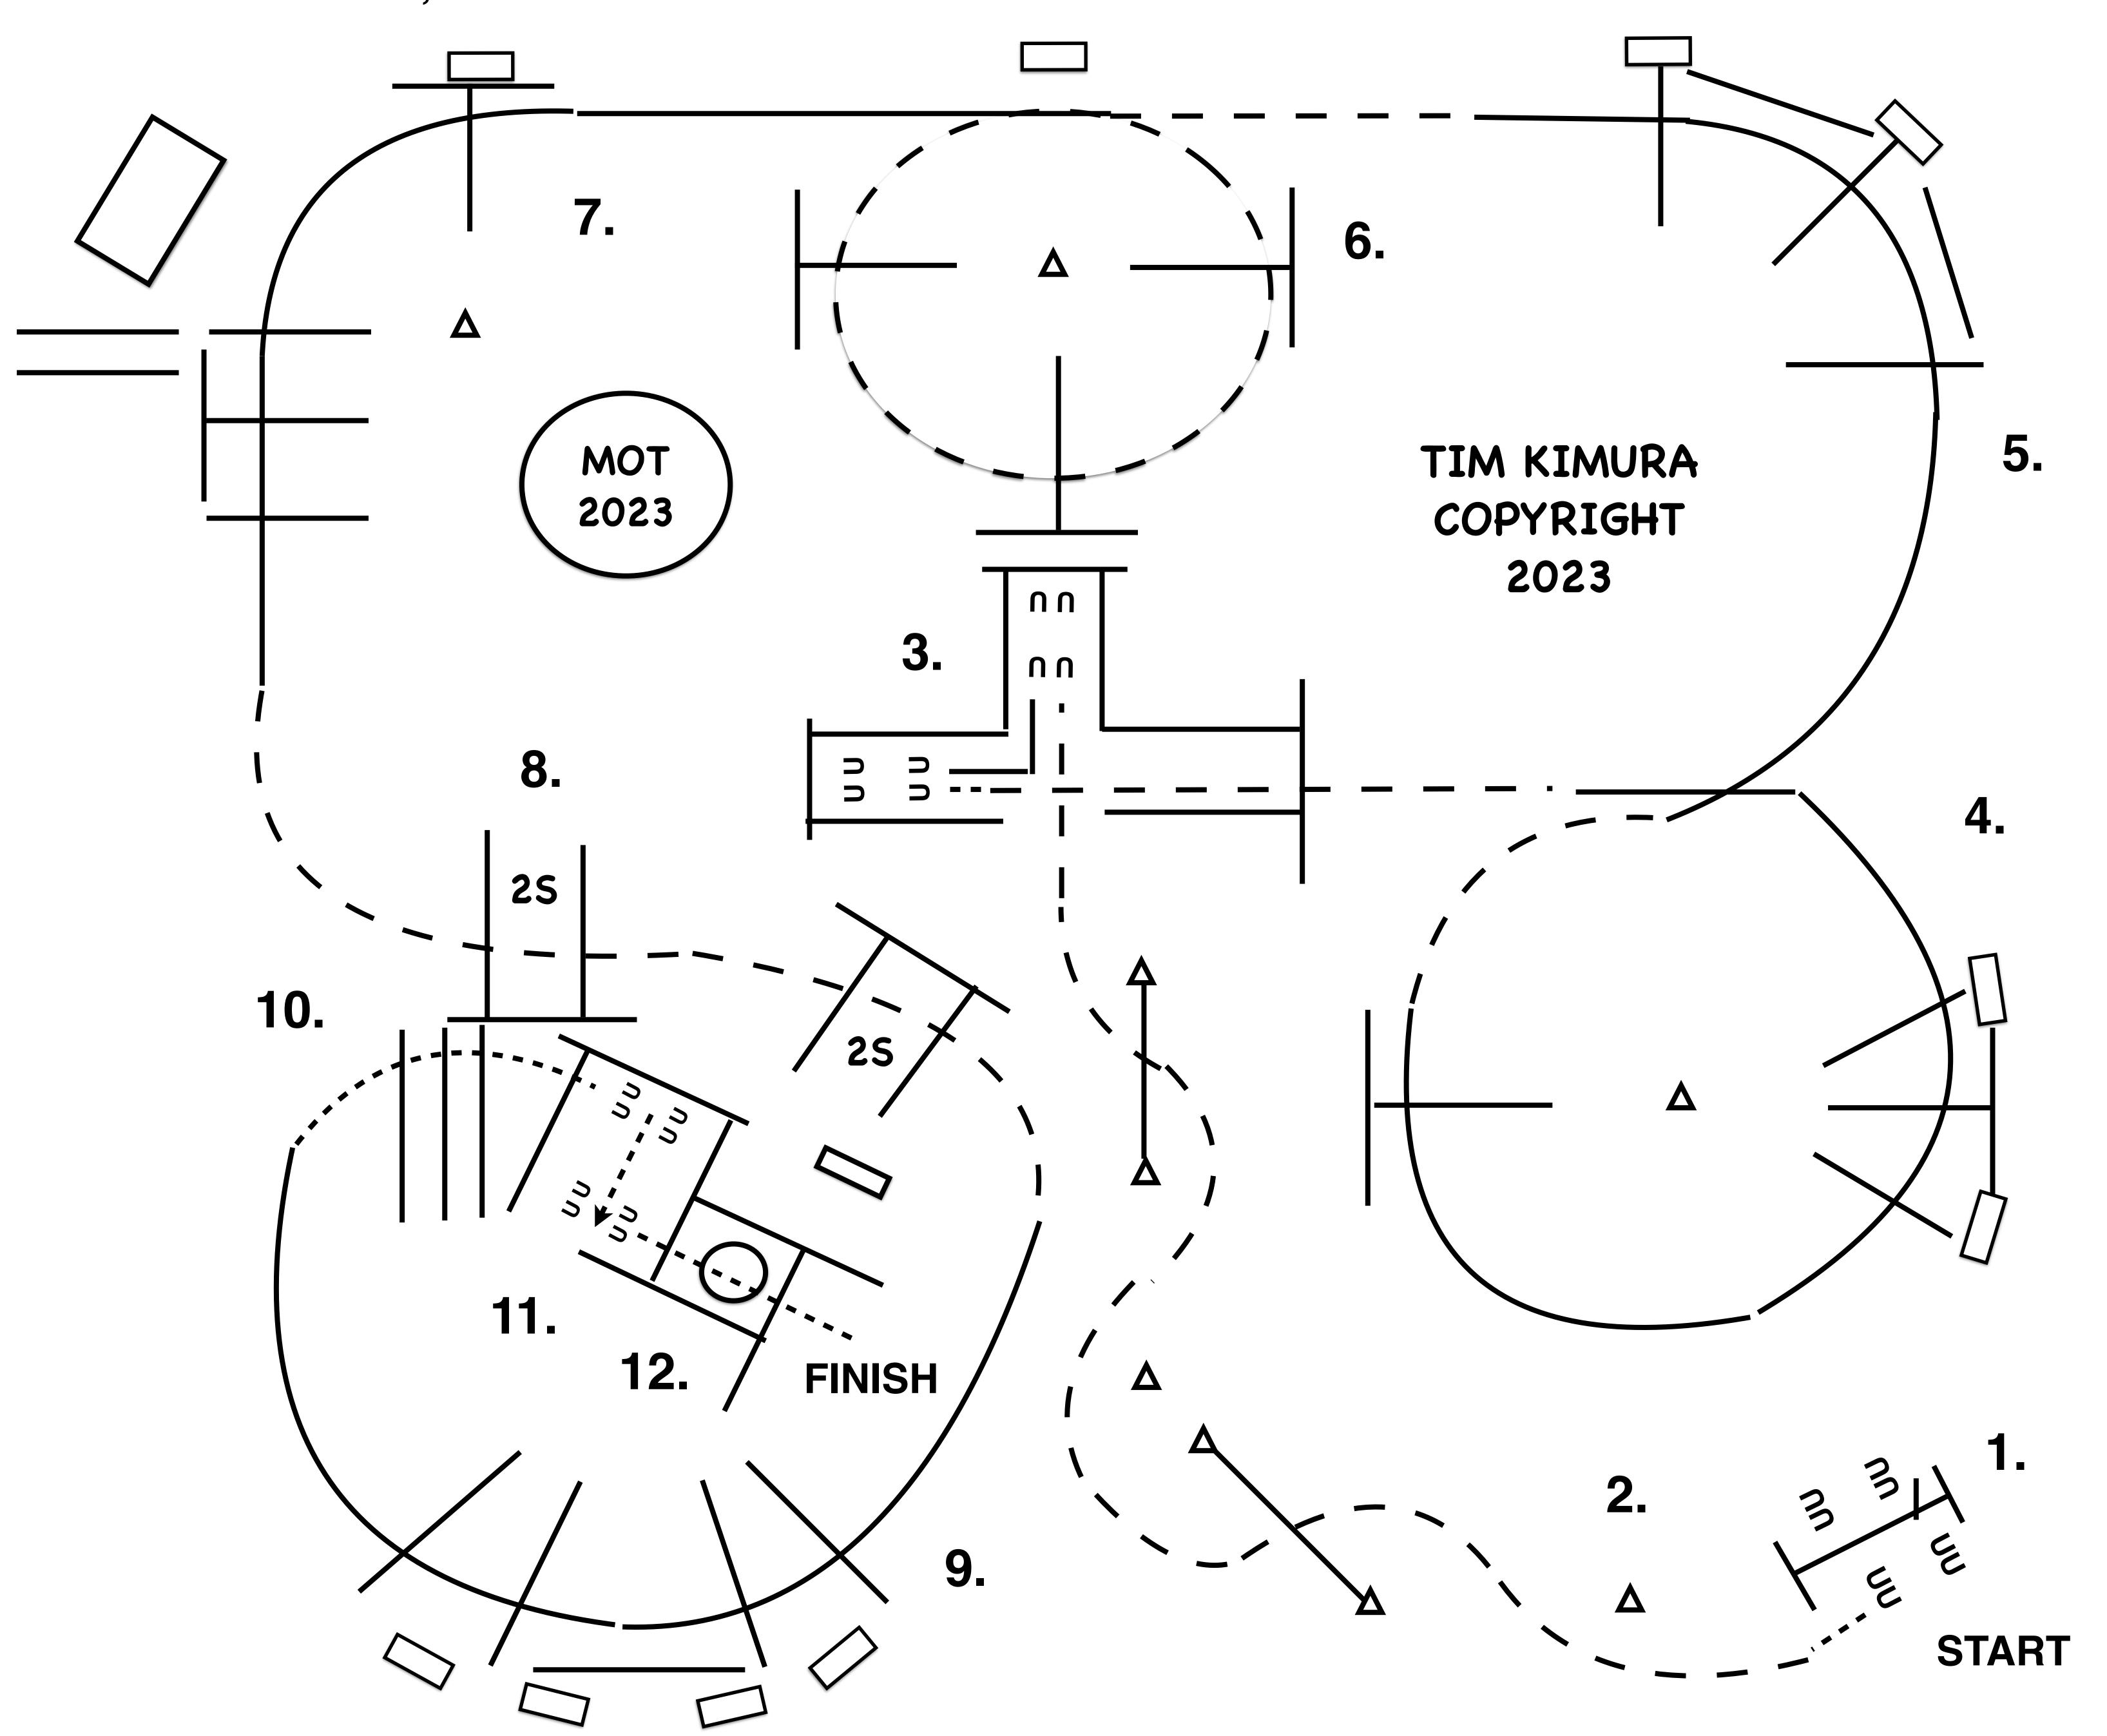

# FINALS 220 ARABIAN WESTERN TRAIL JUNIOR 655 HA/AA WESTERN TRAIL JUNIOR 1056 A/HA/AA WESTERN TRAIL FUTURITY 5 & UN

SATURDAY, OCTOBER 21ST

- 1. WORK GATE RIGHT HAND OPEN GATE, WALK THROUGH AND CLOSE GATE.
- 2. YOU MAY WALK FORWARD, THEN JOG THROUGH SERPENTINE, JOG OVER POLES AND INTO CHUTE.
- 3. BACK BETWEEN POLES AND AROUND CORNER, YOU MAY WALK FORWARD, THEN JOG OUT CHUTE.
- 4. LOPE OVER POLES (RIGHT LEAD).
- 5. BREAK TO THE JOG, SHOW THE JOG, THEN LOPE OVER POLES (LEFT LEAD).
- 6. BREAK TO THE JOG, JOG OVER POLES.
- 7. LOPE OVER POLES (LEFT LEAD).
- 8. BREAK TO THE JOG, JOG OVER POLES.
- 9. LOPE OVER POLES (RIGHT LEAD).
- 10. STOP OR BREAK TO THE WALK, WALK OVER POLES.
- 11. STOP IN GAP AND SIDE PASS RIGHT.
- 12. WALK INTO BOX, EXECUTE A 360 TURN EITHER WAY, WALK OUT BOX.