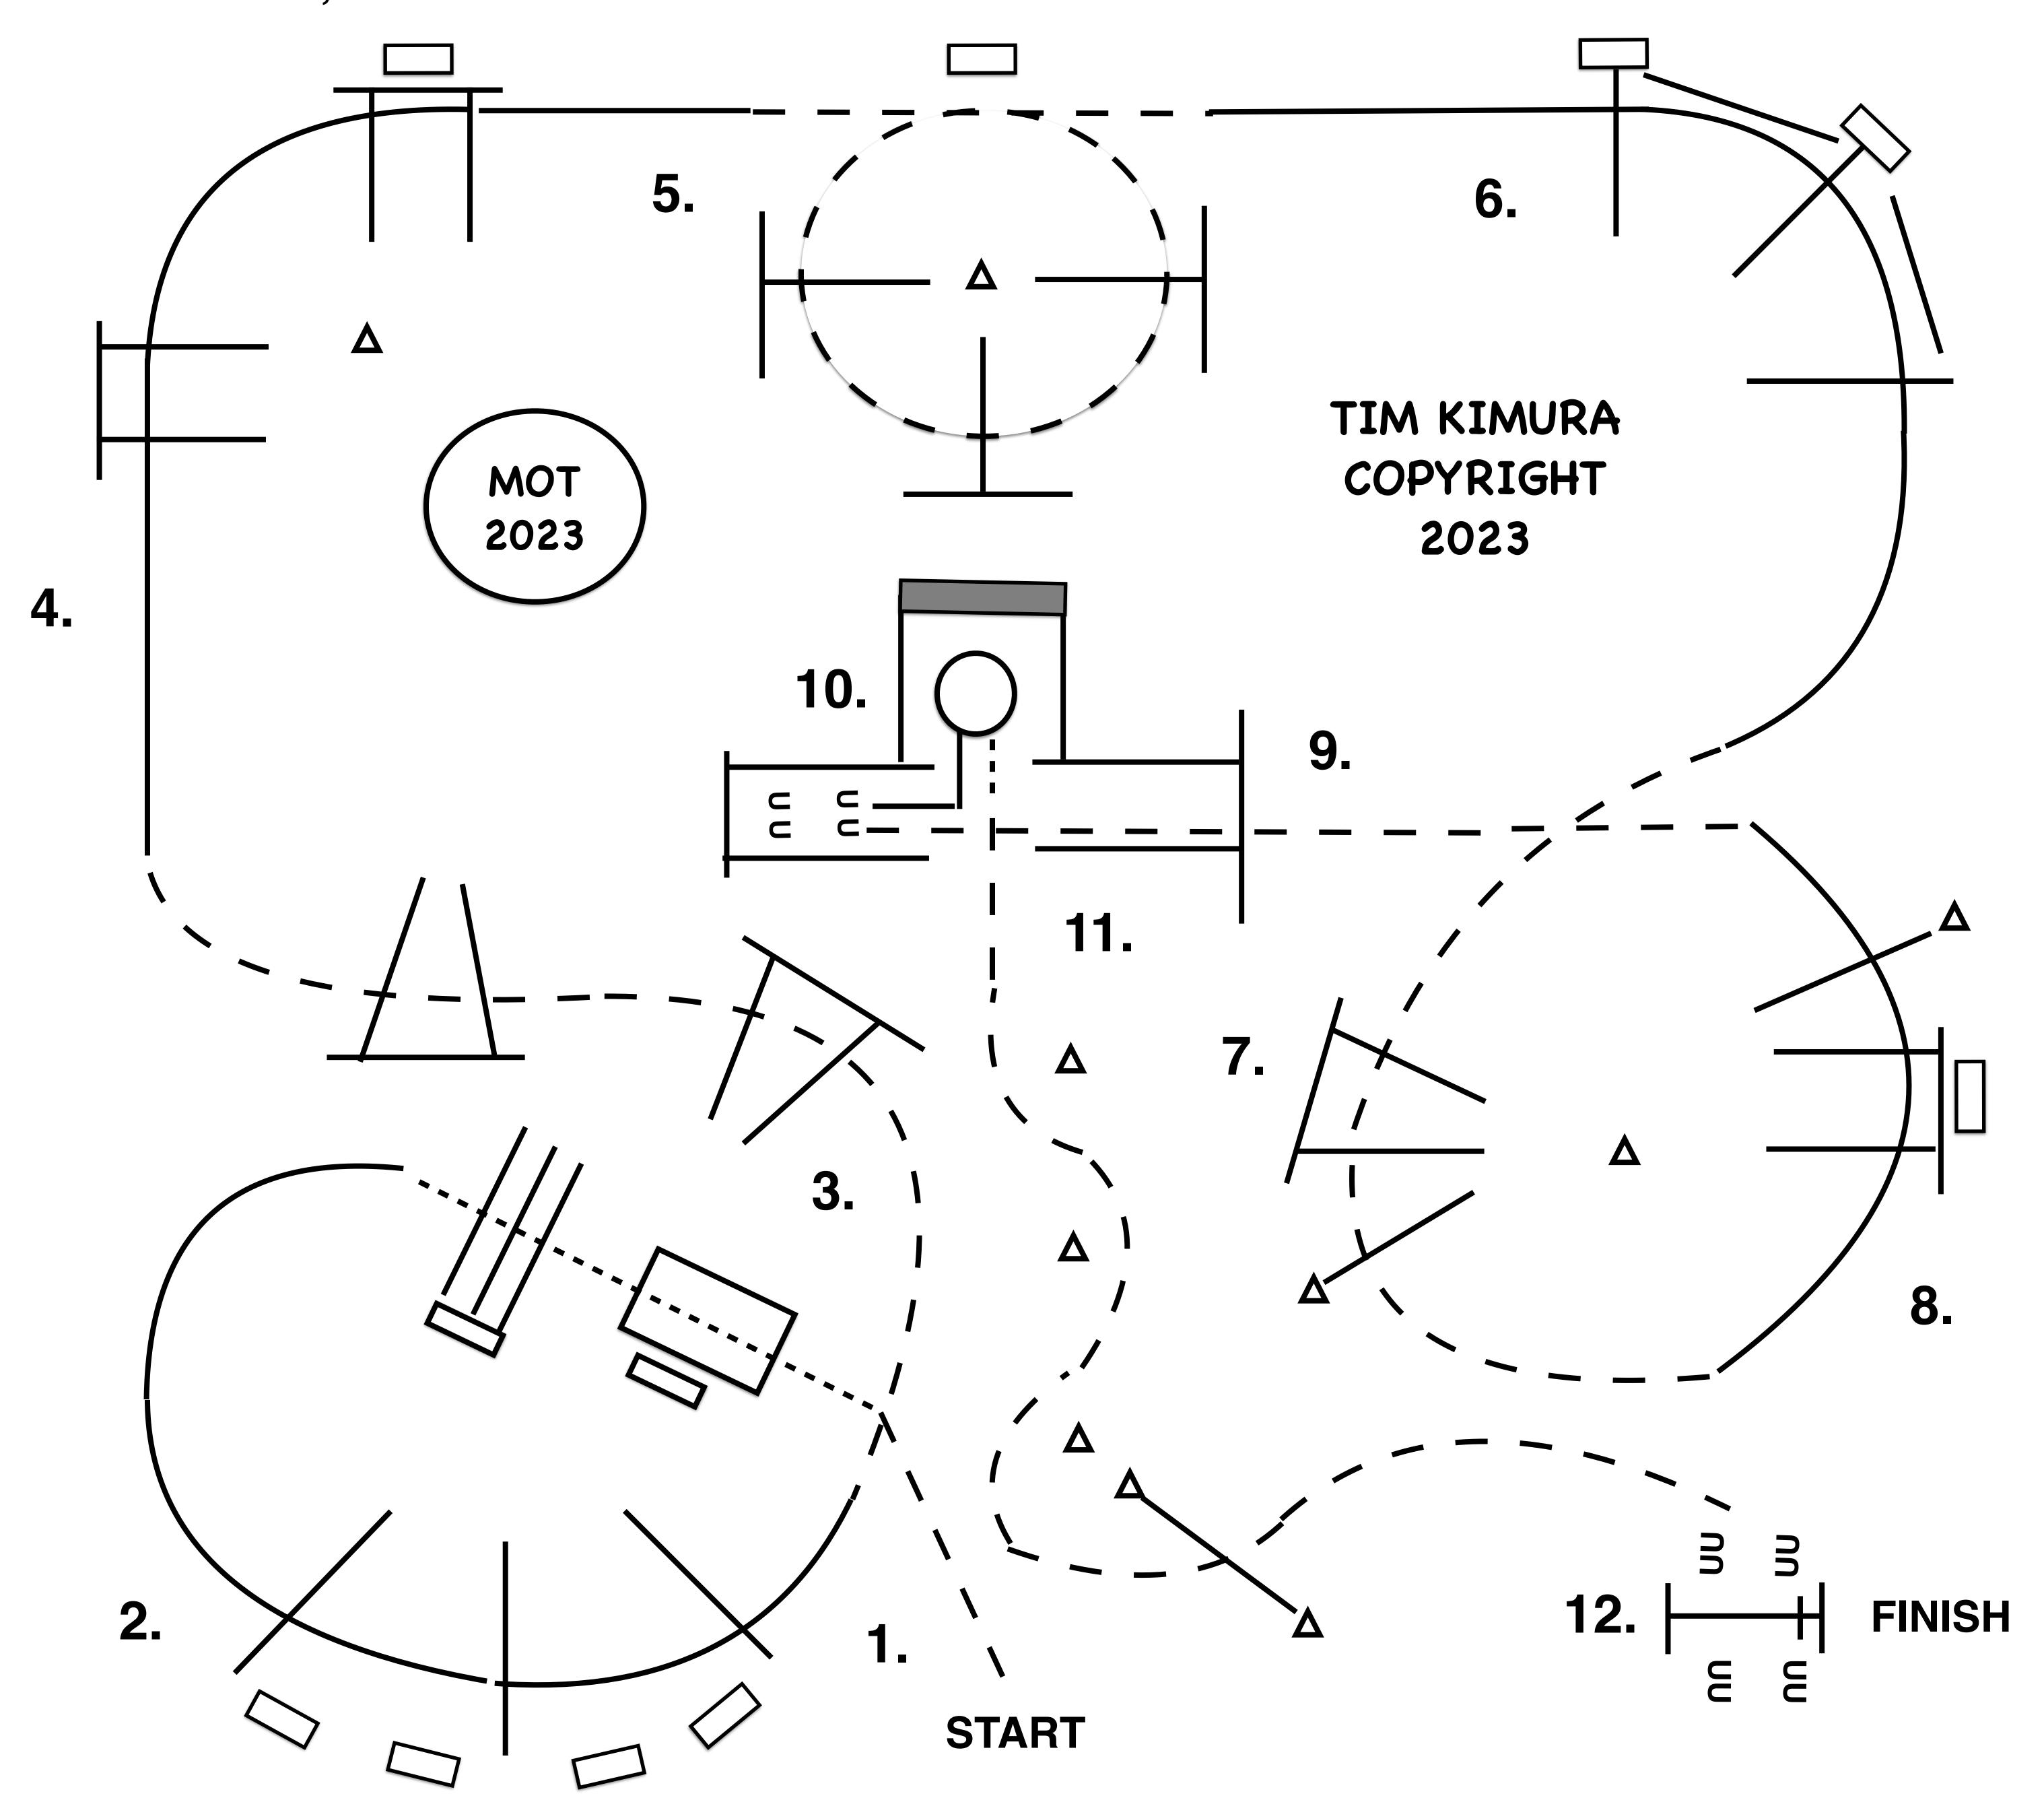

### 1541 HA/AA WESTERN TRAIL AATR SELECT 1894 ARABIAN WESTERN TRAIL AATR SELECT

#### "CORRECTED VERSION"

SATURDAY, OCTOBER 21ST

- 1. JOG UP TO BRIDGE, STOP OR BREAK TO THE WALK, WALK OVER BRIDGE AND POLES.
- 2. LOPE OVER POLES (LEFT LEAD).
- 3. BREAK TO THE JOG, JOG OVER POLES.
- \*4. LOPE OVER POLES (<u>"RIGHT"</u> LEAD). (CORRECTION OF LEAD) <———
- 5. BREAK TO THE JOG, JOG OVER POLES.
- 6. LOPE OVER POLES (RIGHT LEAD).
- 7. BREAK TO THE JOG, JOG OVER POLES.
- 8. LOPE OVER POLES (LEFT LEAD).
- 9. BREAK TO THE JOG, JOG INTO CHUTE, BACK AROUND CORNER INTO BOX.
- 10. EXECUTE A 360 TURN EITHER WAY, WALK FORWARD...
- 11. THEN JOG THROUGH SERPENTINE, JOG OVER POLES, JOG UP TO GATE.
- 12. WORK GATE RIGHT HAND, OPEN, WALK THROUGH, AND CLOSE GATE.