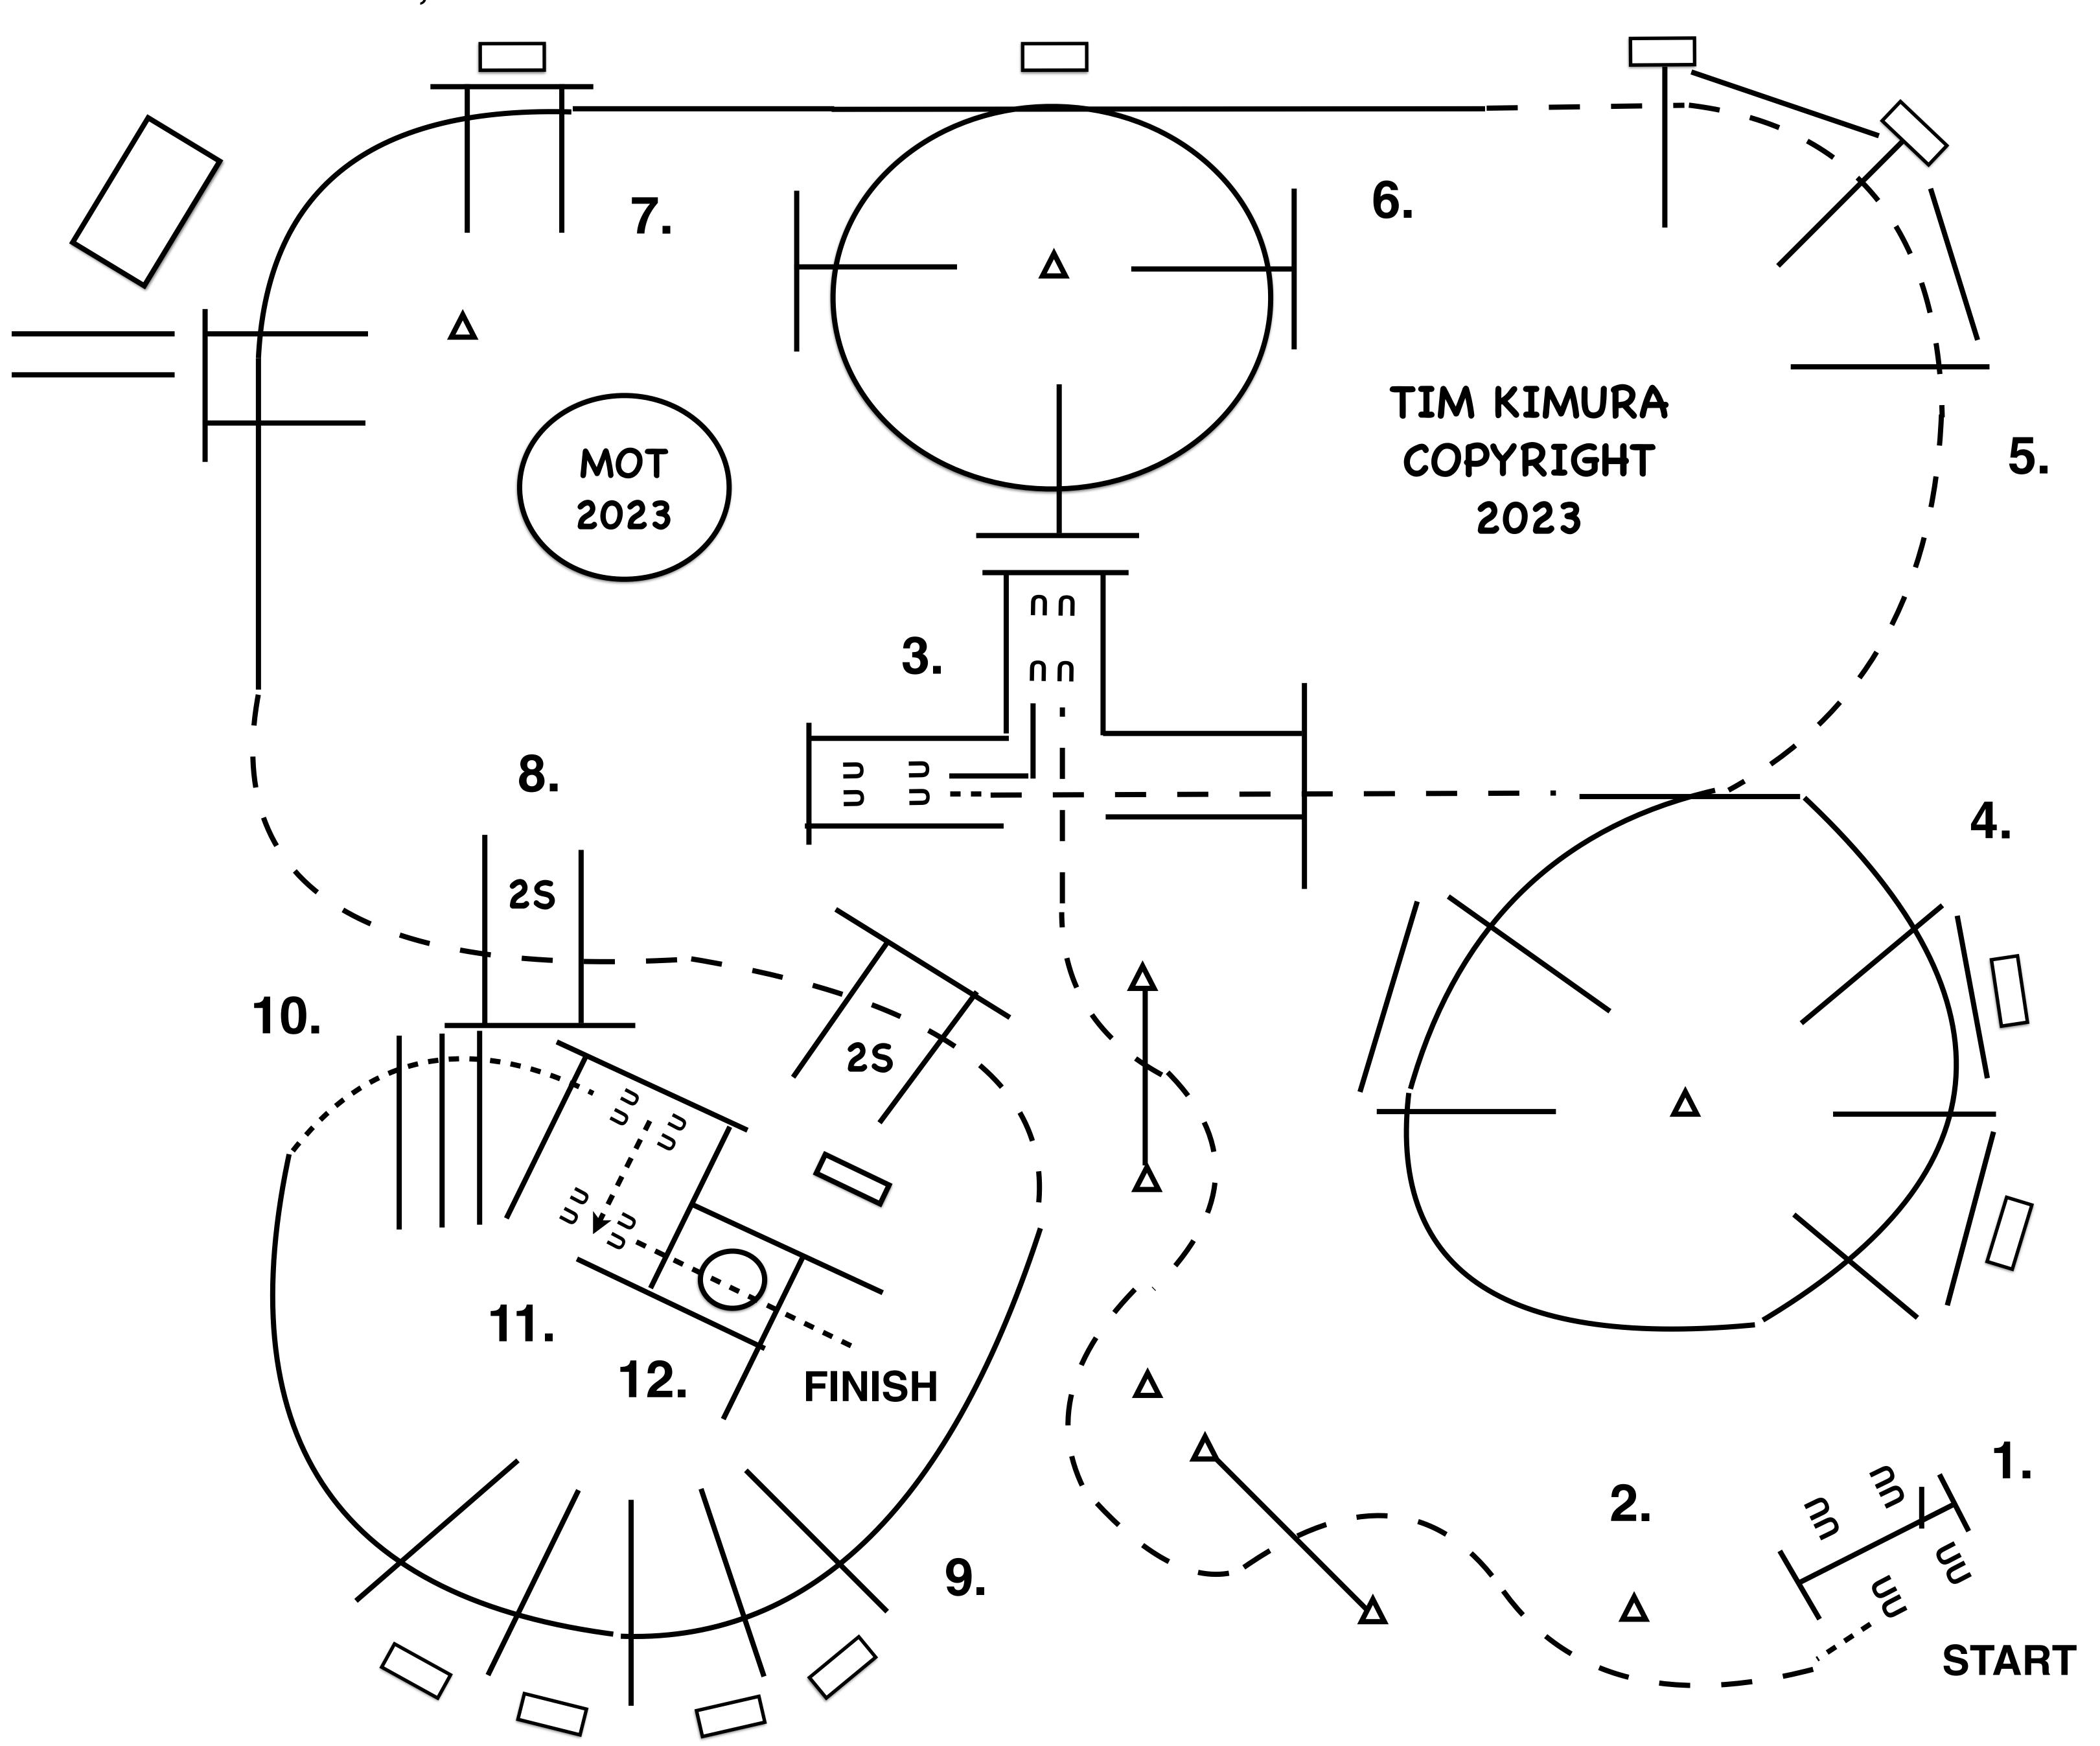

### FINALS 180 ARABIAN ENGLISH TRAIL HORSE OPEN 692 HA/AA ENGLISH TRAIL HORSE OPEN

SATURDAY, OCTOBER 21ST

- 1. WORK GATE RIGHT HAND OPEN GATE, WALK THROUGH AND CLOSE GATE.
- 2. YOU MAY WALK FORWARD, THEN TROT THROUGH SERPENTINE, TROT OVER POLES AND INTO CHUTE.
- 3. BACK BETWEEN POLES AND AROUND CORNER, YOU MAY WALK FORWARD, THEN TROT OUT CHUTE.
- 4. CANTER OVER POLES (RIGHT LEAD).
- 5. BREAK TO THE TROT, TROT OVER POLES.
- 6. CANTER OVER POLES (LEFT LEAD).
- 7. CONTINUE THE CANTER AND CANTER OVER POLES (LEFT LEAD).
- 8. BREAK TO THE TROT, TROT OVER POLES.
- 9. CANTER OVER POLES (RIGHT LEAD).
- 10. STOP OR BREAK TO THE WALK, WALK OVER POLES.
- 11. STOP IN GAP AND SIDE PASS RIGHT.
- 12. WALK INTO BOX, EXECUTE A 360 TURN EITHER WAY, WALK OUT BOX.