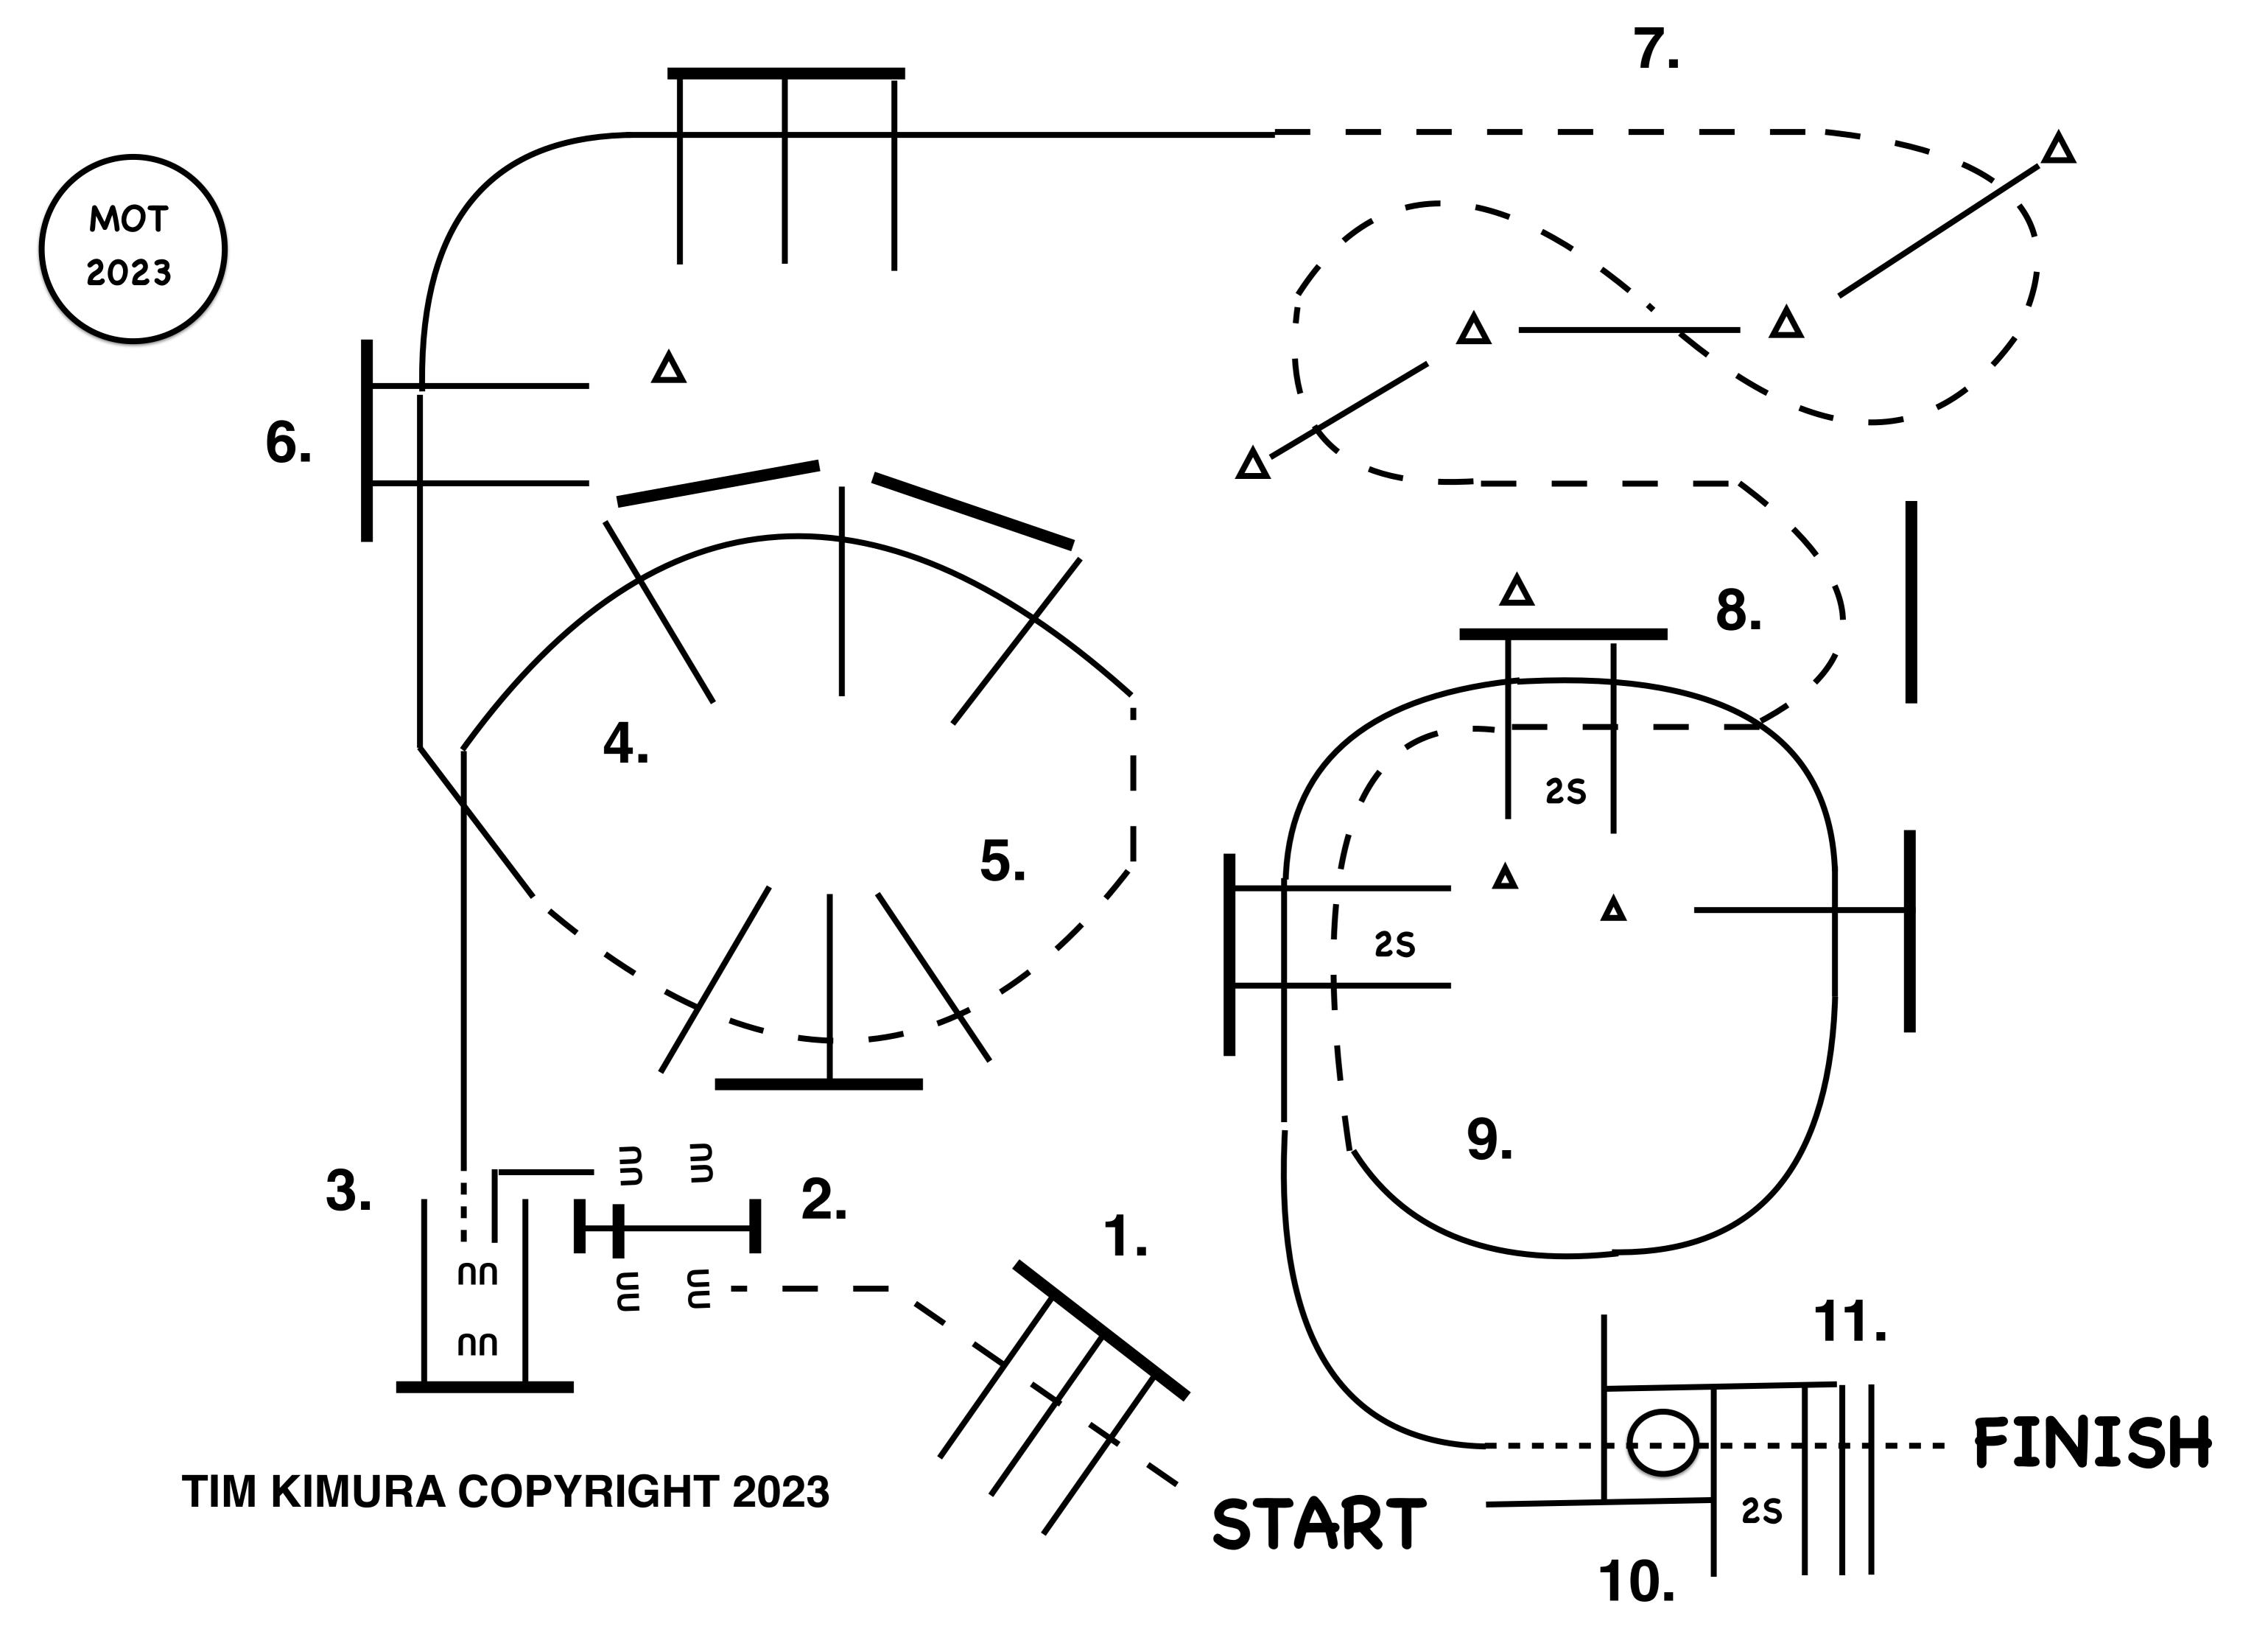

#### **MONDAY, OCTOBER 23RD**

- 1. JOG OVER POLES, JOG UP TO GATE.
- 2. WORK GATE RIGHT HAND, OPEN, RIDE THROUGH AND CLOSE GATE.
- **BACK AROUND CORNER, BACK BETWEEN POLES.** 3.
- 4. WALK FORWARD, THEN LOPE OVER POLES (RIGHT LEAD).
- 5. BREAK TO THE JOG, JOG OVER POLES.
- LOPE OVER POLES (RIGHT LEAD). 6.
- BREAK TO THE JOG, JOG THROUGH SERPENTINE, JOG OVER POLES. 7.
- 8. JOG OVER POLES.

#### 9. LOPE OVER POLES (LEFT LEAD).

#### 10. STOP OR BREAK TO THE WALK, WALK INTO BOX, EXECUTE A 360 TURN

#### EITHER WAY, WALK OUT BOX.

#### 11. WALK OVER POLES.