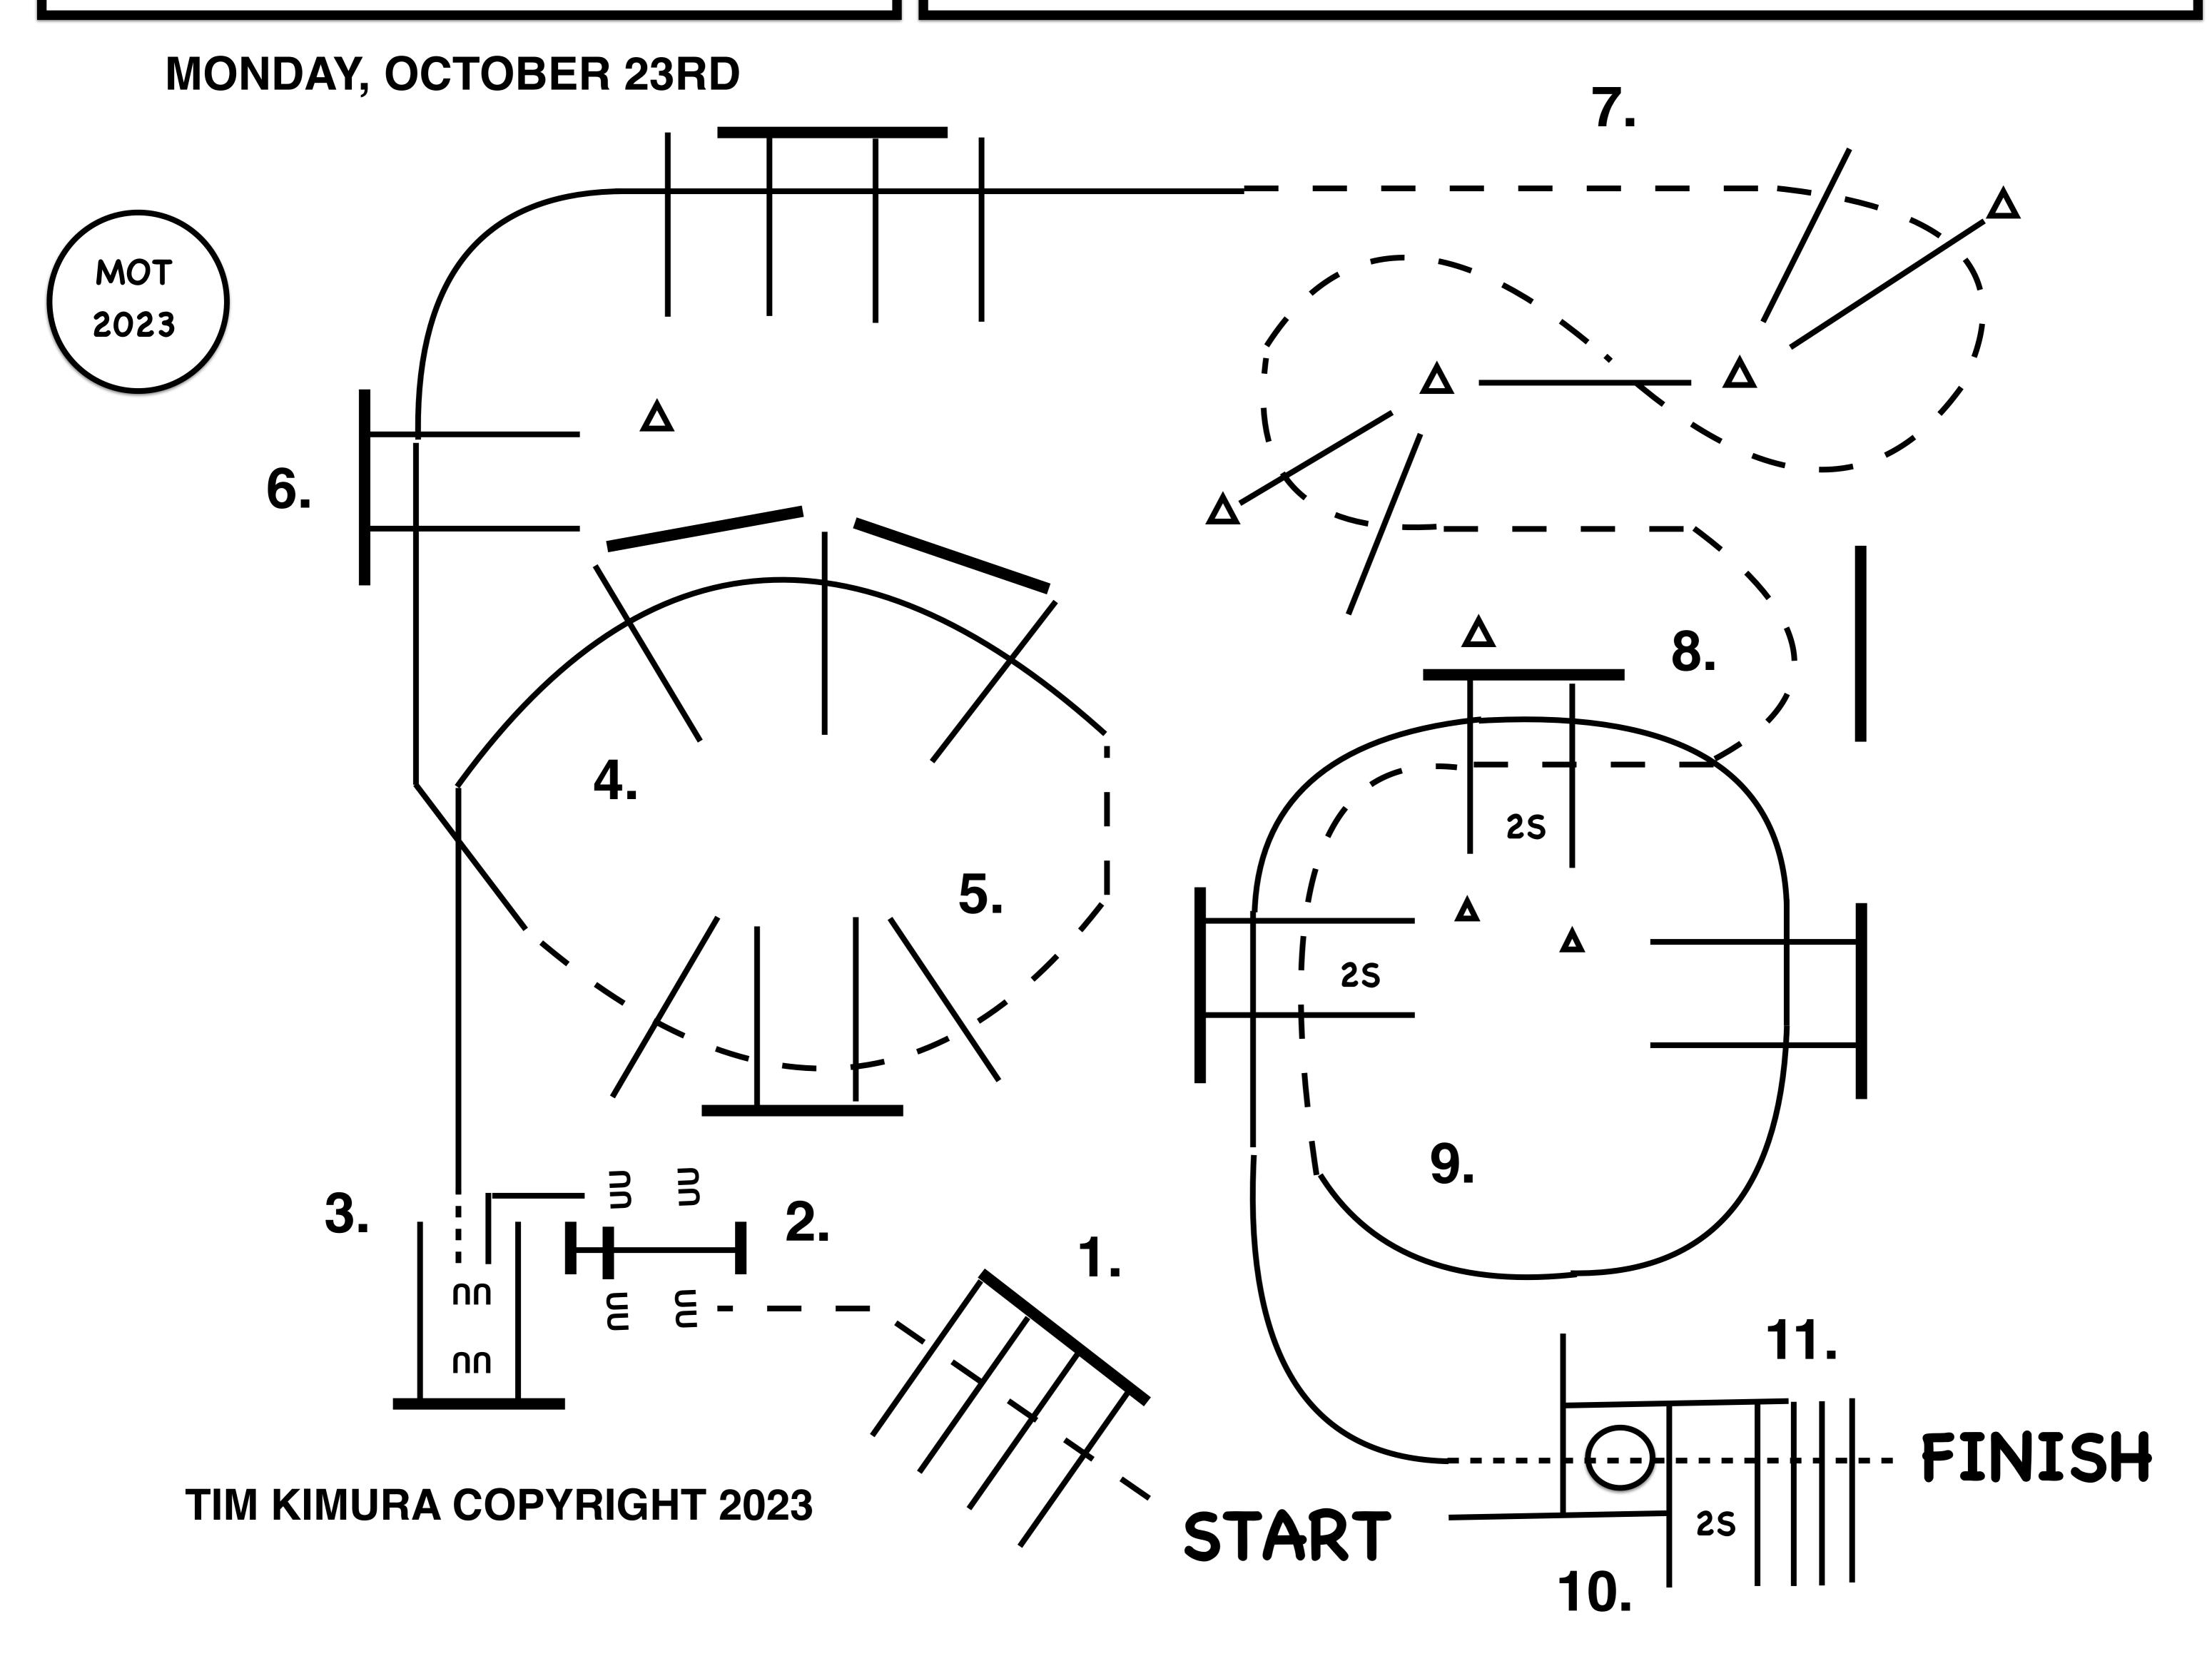

# 649 HA/AA WESTERN TRAIL AAOTR **214 ARABIAN WESTERN TRAIL HORSE AAOTR**

- 1. JOG OVER POLES, JOG UP TO GATE.
- WORK GATE RIGHT HAND, OPEN, WALK OVER POLE AND CLOSE GATE. 2.
- **BACK AROUND CORNER, BACK BETWEEN POLES.** 3.
- WALK FORWARD, THEN LOPE OVER POLES (RIGHT LEAD). 4.
- BREAK TO THE JOG, JOG OVER POLES. 5.
- LOPE OVER POLES (RIGHT LEAD). 6.
- BREAK TO THE JOG, JOG THROUGH SERPENTINE, JOG OVER POLES. 7.
- JOG OVER POLES. 8.
- LOPE OVER POLES (LEFT LEAD). 9.

#### 10. STOP OR BREAK TO THE WALK, WALK INTO BOX, EXECUTE A 360 TURN

#### EITHER WAY, WALK OUT BOX.

#### **11. WALK OVER POLES.**