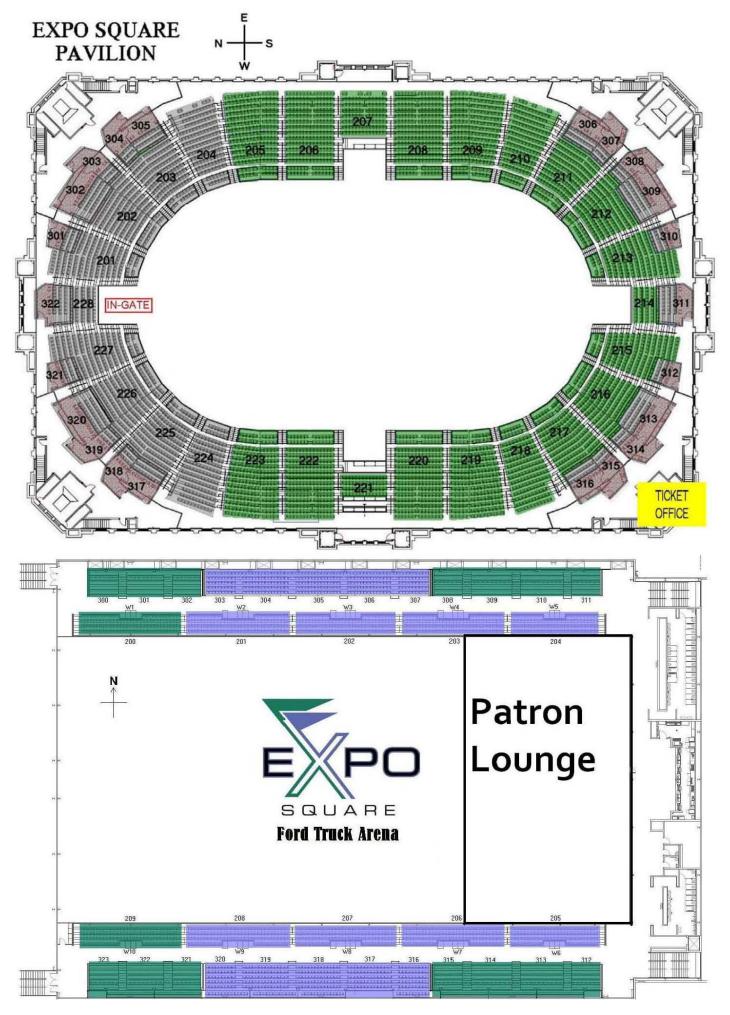

| Contraction of the second s                         | 2024 U.S. Nationals Seating Form<br>Arabian & Half-Arabian Championship Horse Show<br>Expo Square, Tulsa, OK U.S.                                 |                                                               |  |  |
|-----------------------------------------------------------------------------------------------------------------------------------------|---------------------------------------------------------------------------------------------------------------------------------------------------|---------------------------------------------------------------|--|--|
| Patron Seating                                                                                                                          | (please list Patron Name)                                                                                                                         |                                                               |  |  |
| <ul> <li>Admission</li> <li>Does <i>NOT</i> i</li> </ul>                                                                                | Patron Reserved Seats – \$100/seat#<br>to all sessions in arena of your choice for entire show<br>nclude patron pin, meal ticket or drink booklet |                                                               |  |  |
| <u>Seating Requests</u> : (please enter your 1 <sup>st</sup> , 2 <sup>nd</sup> , and 3 <sup>rd</sup> section requests – see maps below) |                                                                                                                                                   |                                                               |  |  |
| 1 <sup>®</sup> Choice Section ع <sup>®</sup> Choice Section ع <sup>®</sup> Choice Section                                               |                                                                                                                                                   |                                                               |  |  |
| Seating is non-refun                                                                                                                    | dable. All Seating Forms are due by September 30 <sup>th</sup> .                                                                                  | Total Paid= \$                                                |  |  |
|                                                                                                                                         | 2                                                                                                                                                 | AHA Membership #                                              |  |  |
| Address                                                                                                                                 |                                                                                                                                                   |                                                               |  |  |
| City                                                                                                                                    | State/Prov                                                                                                                                        | Zip/Postal                                                    |  |  |
| Home #                                                                                                                                  | E-Mail Address                                                                                                                                    |                                                               |  |  |
| Signature                                                                                                                               |                                                                                                                                                   | Date                                                          |  |  |
| Contributions or gifts to AH                                                                                                            | A are not tax deductible as charitable contributions. However, they may be deductible as ordinary and necessary                                   | y business expenses if so advised by appropriate tax counsel. |  |  |