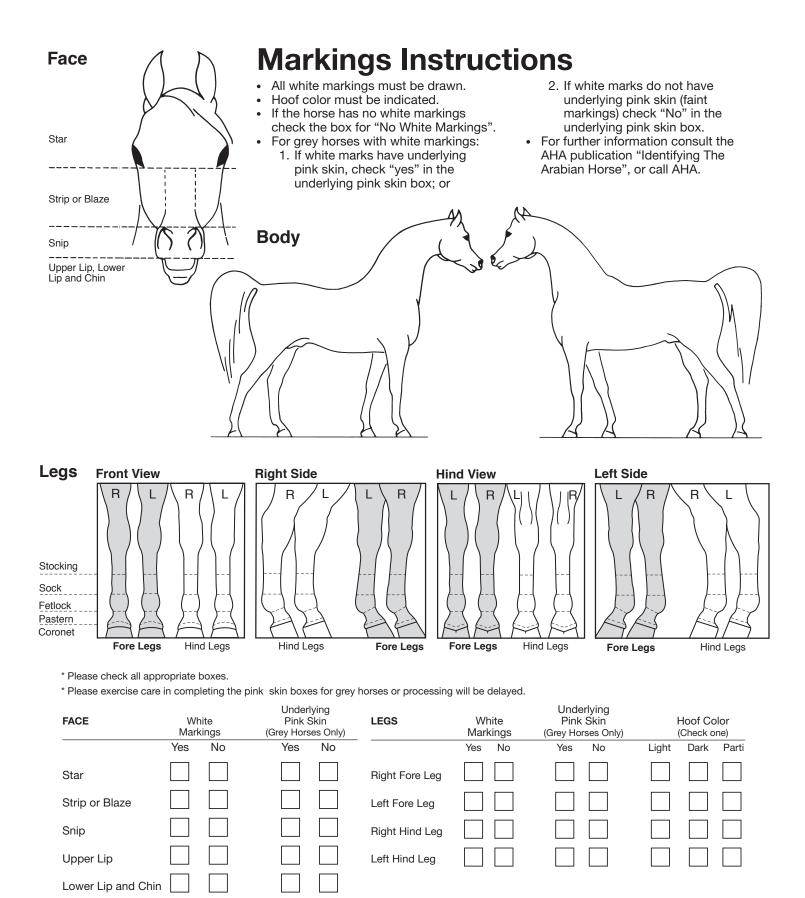

## Arabian Horse Stud Book

|                                                                                                                                                                                                                                              | HORSE ASSOCIATION CONTROL OF                                                                                                                                                                                                                                                                                                |
|----------------------------------------------------------------------------------------------------------------------------------------------------------------------------------------------------------------------------------------------|-----------------------------------------------------------------------------------------------------------------------------------------------------------------------------------------------------------------------------------------------------------------------------------------------------------------------------|
| <ul> <li>Instructions:</li> <li>1. To be registered, any foal born in 2002 or later must qualify as the offspring of Its Sire and dam through DNA testing. If the sire or dam have not been DNA typed, please contact our office.</li> </ul> | <ol> <li>Draw the markings of this foal on the reverse side of this application.</li> <li>The recorded owner of the dam at time of foaling may transfer ownership of this foal by submitting an Transfer for Eligible but Unregistered Foal form with this application. Please enclose the \$15.00 transfer fee.</li> </ol> |
| You will receive a DNA kit for this foal as part of the registration process.                                                                                                                                                                | 4. The recorded owner of the dam at time of breeding (the <i>Breeder</i> ) may assign the                                                                                                                                                                                                                                   |
| Aail this kit to the Processing Owner (default method)                                                                                                                                                                                       | designation of breeder by submitting an <b>Assignment of Breeder Designation</b> form with this application. Please enclose the \$15.00 transfer fee.                                                                                                                                                                       |
| Email this kit to:                                                                                                                                                                                                                           | Date of birth to 6 monthsMember \$100.00Non-Member \$155.006 months to 12 monthsMember \$115.00Non-Member \$170.0012 months to 24 monthsMember \$190.00Non-Member \$245.00After 24 months (non-refundable)Member \$350.00Non-Member \$405.00                                                                                |
| Dam Owner's Certificate                                                                                                                                                                                                                      | DATE FOALED                                                                                                                                                                                                                                                                                                                 |
| NAME: 1st Choice                                                                                                                                                                                                                             | Month Day Year                                                                                                                                                                                                                                                                                                              |
| 2nd Choice                                                                                                                                                                                                                                   |                                                                                                                                                                                                                                                                                                                             |
| COLOR       Bay       Chestnut         (Check One)       Black       Grey       Roan                                                                                                                                                         | SEX       Mare       Gelding:       Date<br>Castrated       O       O       O       O         (Check One)       Stallion       Stallion       Stallion       Stallion       Stallion                                                                                                                                        |
| Sire of Foal                                                                                                                                                                                                                                 | Reg. # Color                                                                                                                                                                                                                                                                                                                |
| Dam of Foal                                                                                                                                                                                                                                  | Reg. # Color<br>(One Only)                                                                                                                                                                                                                                                                                                  |
| will be subject to resgistration requirements as described in th         Signature of recorded owner (if authorized agent) of dam at time of foaling:         Telephone #       (000) 000 - 00000         Member/Owner #                     |                                                                                                                                                                                                                                                                                                                             |
| Breeder's Insemination Certificate                                                                                                                                                                                                           |                                                                                                                                                                                                                                                                                                                             |
| I certify that the semen I received was labeled or identified to n<br>the <b>stallion</b> named:                                                                                                                                             | ne to have been collected from Reg. #                                                                                                                                                                                                                                                                                       |
| I further attest that the semen was inseminated into the <b>mare</b> named:                                                                                                                                                                  | Reg. #                                                                                                                                                                                                                                                                                                                      |
| on dates:                                                                                                                                                                                                                                    | Year                                                                                                                                                                                                                                                                                                                        |
| Signature of recorded owner (or authorized agent or designated breeder) of dam at time of insemination:                                                                                                                                      | RE<br>Date: 00 / 00 / 0000<br>Month Day Year                                                                                                                                                                                                                                                                                |
| Telephone #         (000)         OOO - 0000         Member/Owner #                                                                                                                                                                          | Email                                                                                                                                                                                                                                                                                                                       |
| *A signed Transported/Stored Semen Service Certificate                                                                                                                                                                                       | must accompany this Registration Application. AHA issues                                                                                                                                                                                                                                                                    |

NO WHITE MARKINGS

(Please check this box if the horse has no white markings.)

**BODY** Markings, Tattoo, or Brand (if any)

Has this horse been freeze marked? Yes I No I If yes, complete the following:

02/24