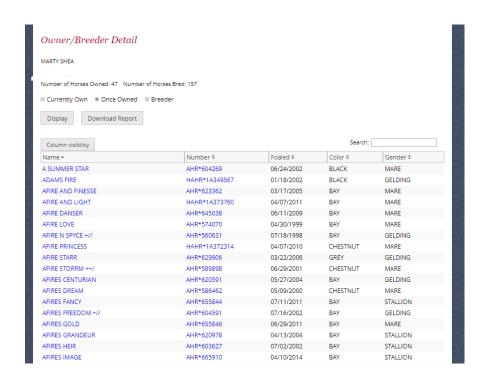

## You can do the same for the Owner/Breeder Search:

Once you have selected the horse you are looking for, you will then be redirected to the horse's profile. The new features on this page include the *Download Summary* option and new accordion style options. Only one accordion section will display at a time. The *Advanced Progeny Search* has also been improved for ease of convenience.