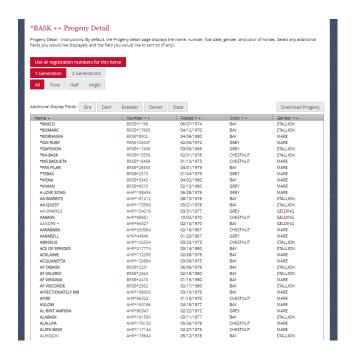

## You can do the same for the Owner/Breeder Search:

Once you have selected the horse you are looking for, you will then be redirected to the horse's profile. The new features on this page include the *Download Summary* option and new accordion style options. Only one accordion section will display at a time. The *Advanced Progeny Search* has also been improved for ease of convenience.