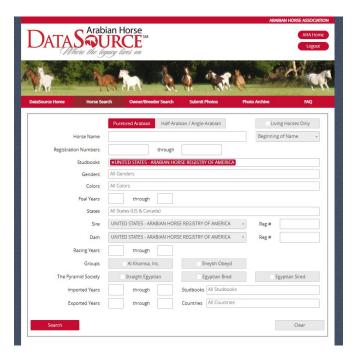

To Search for a horse, you have two options. You can either use the *Quick Horse Search* function or you can click on the *Horse Search* button in the navigation bar. Our suggestion is to use the *Horse Search* option as it will give you complete results:

The new *Horse Search* page will look different, however, you still have all of the functionalities of the old DataSource:

Some of the new key features of the search results are the new sort and search functions. These functions allow you to refine your search even further to find exactly what you are looking for.