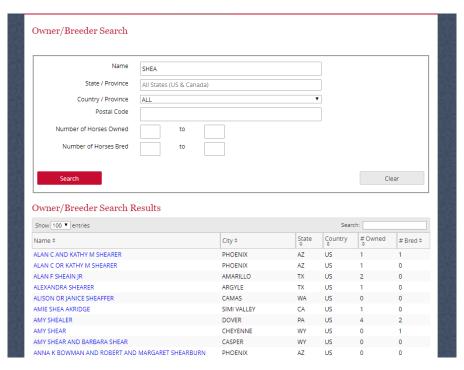

## You can do the same for the Owner/Breeder Search:

Once you have selected the horse you are looking for, you will then be redirected to the horse's profile. The new features on this page include the *Download Summary* option and new accordion style options. Only one accordion section will display at a time. The *Advanced Progeny Search* has also been improved for ease of convenience.