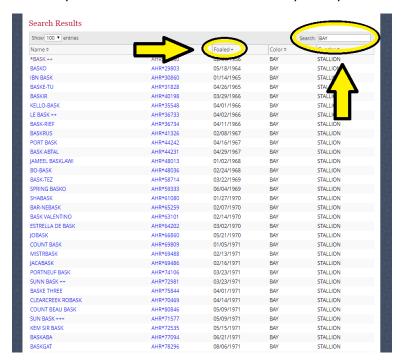

The new *Horse Search* page will look different, however, you still have all of the functionalities of the old DataSource:

Some of the new key features of the search results are the new sort and search functions. These functions allow you to refine your search even further to find exactly what you are looking for.