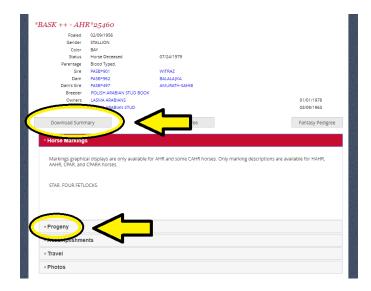

## You can do the same for the Owner/Breeder Search:

Once you have selected the horse you are looking for, you will then be redirected to the horse's profile. The new features on this page include the *Download Summary* option and new accordion style options. Only one accordion section will display at a time. The *Advanced Progeny Search* has also been improved for ease of convenience.