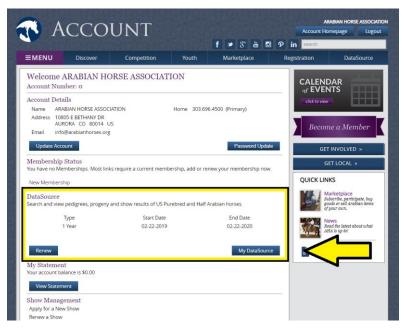

After you have logged in to your AHA account, scroll down to the section entitled *DataSource* and click on *My DataSource*:

After you click on *My DataSource*, you will then be redirected to the new and improved DataSource homepage. The new homepage has all of the same functionalities as the old DataSource, but the navigation bar is now located across the top of the screen: