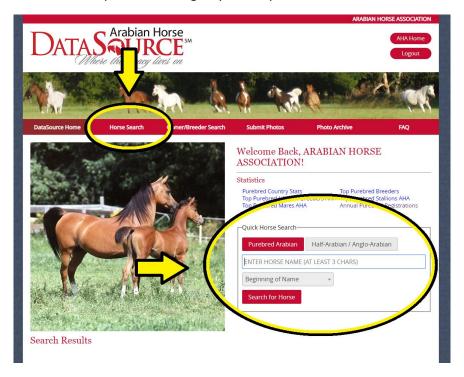

To Search for a horse, you have two options. You can either use the *Quick Horse Search* function or you can click on the *Horse Search* button in the navigation bar. Our suggestion is to use the *Horse Search* option as it will give you complete results: