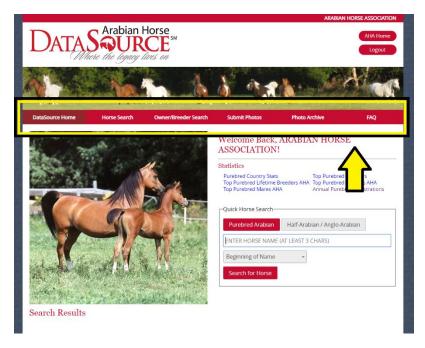

After you have logged in to your AHA account, scroll down to the section entitled *DataSource* and click on *My DataSource*:

After you click on *My DataSource*, you will then be redirected to the new and improved DataSource homepage. The new homepage has all of the same functionalities as the old DataSource, but the navigation bar is now located across the top of the screen: