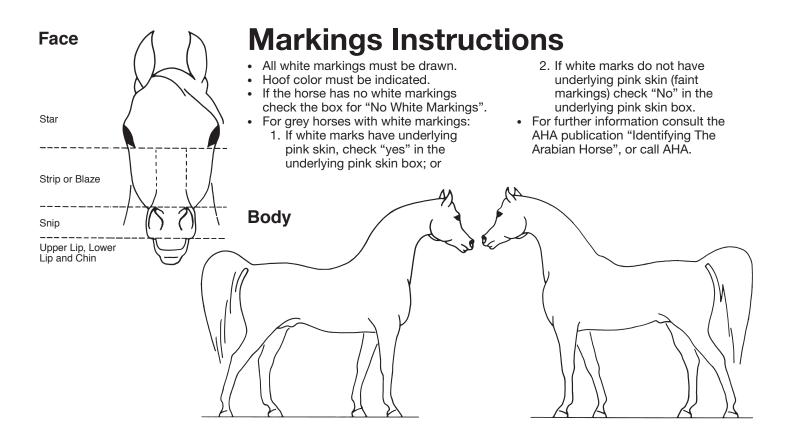

- \* Please check all appropriate boxes.
- \* Please exercise care in completing the pink skin boxes for grey horses or processing will be delayed.

| FACE                                                                          | White<br>Markings |    | Underlying<br>Pink Skin<br>(Grey Horses Only) |    | LEGS           | White<br>Markings |    | Underlying<br>Pink Skin<br>(Grey Horses Only) |    | Hoof Color<br>(Check one) |      |       |
|-------------------------------------------------------------------------------|-------------------|----|-----------------------------------------------|----|----------------|-------------------|----|-----------------------------------------------|----|---------------------------|------|-------|
|                                                                               | Yes               | No | Yes                                           | No |                | Yes               | No | Yes                                           | No | Light                     | Dark | Parti |
| Star                                                                          |                   |    |                                               |    | Right Fore Leg |                   |    |                                               |    |                           |      |       |
| Strip or Blaze                                                                |                   |    |                                               |    | Left Fore Leg  |                   |    |                                               |    |                           |      |       |
| Snip                                                                          |                   |    |                                               |    | Right Hind Leg |                   |    |                                               |    |                           |      |       |
| Upper Lip                                                                     |                   |    |                                               |    | Left Hind Leg  |                   |    |                                               |    |                           |      |       |
| Lower Lip and Chi                                                             | n 🗌               |    |                                               |    |                |                   |    |                                               |    |                           |      |       |
| NO WHITE MARKINGS (Please check this box if the horse has no white markings.) |                   |    |                                               |    |                |                   |    |                                               |    |                           |      |       |
| BODY Markings, Tattoo, or Brand (if any)                                      |                   |    |                                               |    |                |                   |    |                                               |    |                           |      |       |
| Has this horse been freeze marked? Yes □ No □ If yes, complete the following: |                   |    |                                               |    |                |                   |    |                                               |    |                           |      |       |