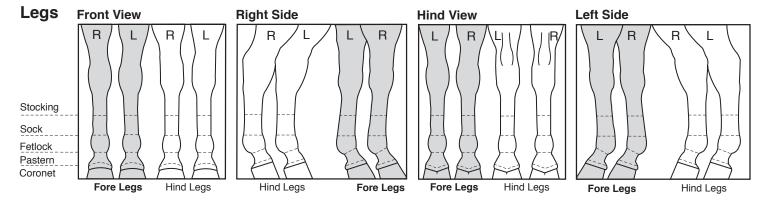

- \* Please check all appropriate boxes.
- \* Please exercise care in completing the pink skin boxes for grey horses or processing will be delayed.

| FACE                                                                          | White<br>Markings |    | Underlying<br>Pink Skin<br>(Grey Horses Only) |    | LEGS           | White<br>Markings |    | Underlying<br>Pink Skin<br>(Grey Horses Only) |    | Hoof Color<br>(Check one) |      |       |
|-------------------------------------------------------------------------------|-------------------|----|-----------------------------------------------|----|----------------|-------------------|----|-----------------------------------------------|----|---------------------------|------|-------|
|                                                                               | Yes               | No | Yes                                           | No |                | Yes               | No | Yes                                           | No | Light                     | Dark | Parti |
| Star                                                                          |                   |    |                                               |    | Right Fore Leg |                   |    |                                               |    |                           |      |       |
| Strip or Blaze                                                                |                   |    |                                               |    | Left Fore Leg  |                   |    |                                               |    |                           |      |       |
| Snip                                                                          |                   |    |                                               |    | Right Hind Leg |                   |    |                                               |    |                           |      |       |
| Upper Lip                                                                     |                   |    |                                               |    | Left Hind Leg  |                   |    |                                               |    |                           |      |       |
| Lower Lip and Chi                                                             | n 🗌               |    |                                               |    |                |                   |    |                                               |    |                           |      |       |
| NO WHITE MARKINGS (Please check this box if the horse has no white markings.) |                   |    |                                               |    |                |                   |    |                                               |    |                           |      |       |
| BODY Markings, Tattoo, or Brand (if any)                                      |                   |    |                                               |    |                |                   |    |                                               |    |                           |      |       |
| Has this horse been freeze marked? Yes □ No □ If yes, complete the following: |                   |    |                                               |    |                |                   |    |                                               |    |                           |      |       |