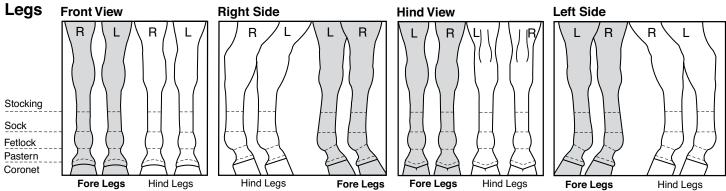

\* Please check all appropriate boxes.

\* Please exercise care in completing the pink skin boxes for grey horses or processing will be delayed.

| FACE                                                                          |     | White<br>Markings |     | lying<br>Skin<br>ses Only) | LEGS           | White<br>Markings |           | Underlying<br>Pink Skin<br>(Grey Horses Only) |    | Hoof Color<br>(Check one) |      |         |
|-------------------------------------------------------------------------------|-----|-------------------|-----|----------------------------|----------------|-------------------|-----------|-----------------------------------------------|----|---------------------------|------|---------|
|                                                                               | Yes | No                | Yes | No                         |                | Yes               | No        | Yes                                           | No | Light                     | Dark | Partial |
| Star                                                                          |     |                   |     |                            | Right Fore Leg |                   |           |                                               |    |                           |      |         |
| Strip or Blaze                                                                |     |                   |     |                            | Left Fore Leg  |                   |           |                                               |    |                           |      |         |
| Snip                                                                          |     |                   |     |                            | Right Hind Leg |                   |           |                                               |    |                           |      |         |
| Upper Lip                                                                     |     |                   |     |                            | Left Hind Leg  |                   |           |                                               |    |                           |      |         |
| Lower Lip and Chin                                                            |     |                   |     |                            |                |                   |           |                                               |    |                           |      |         |
| NO WHITE MARKINGS (Please check this box if the horse has no white markings.) |     |                   |     |                            |                |                   |           |                                               |    |                           |      |         |
| BODY Markings, Tattoo, or Brand (if any)                                      |     |                   |     |                            |                |                   |           |                                               |    |                           |      |         |
| Markings Drawn By                                                             |     |                   |     |                            |                |                   |           |                                               |    |                           |      |         |
| Name of Dam                                                                   |     |                   |     |                            |                | Numb              | per of Da | m                                             |    |                           |      |         |