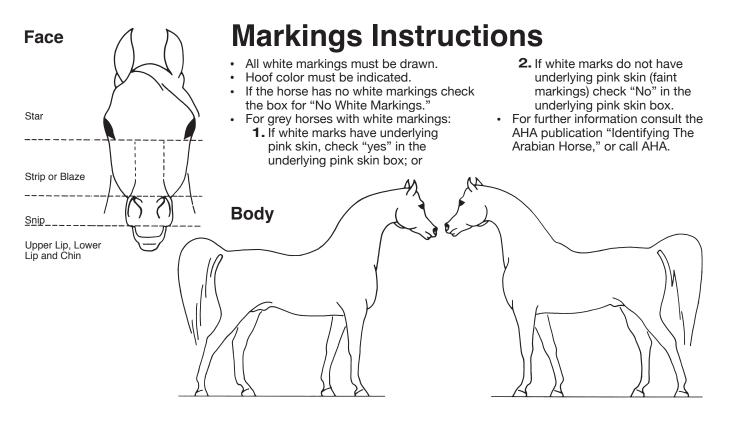

\* Please check all appropriate boxes.

\* Please exercise care in completing the pink skin boxes for grey horses or processing will be delayed.

| FACE                                                                          |     | White<br>Markings |     | lying<br>Skin<br>ses Only) | LEGS           | White<br>Markings |           | Underlying<br>Pink Skin<br>(Grey Horses Only) |    | Hoof Color<br>(Check one) |      |         |
|-------------------------------------------------------------------------------|-----|-------------------|-----|----------------------------|----------------|-------------------|-----------|-----------------------------------------------|----|---------------------------|------|---------|
|                                                                               | Yes | No                | Yes | No                         |                | Yes               | No        | Yes                                           | No | Light                     | Dark | Partial |
| Star                                                                          |     |                   |     |                            | Right Fore Leg |                   |           |                                               |    |                           |      |         |
| Strip or Blaze                                                                |     |                   |     |                            | Left Fore Leg  |                   |           |                                               |    |                           |      |         |
| Snip                                                                          |     |                   |     |                            | Right Hind Leg |                   |           |                                               |    |                           |      |         |
| Upper Lip                                                                     |     |                   |     |                            | Left Hind Leg  |                   |           |                                               |    |                           |      |         |
| Lower Lip and Chin                                                            |     |                   |     |                            |                |                   |           |                                               |    |                           |      |         |
| NO WHITE MARKINGS (Please check this box if the horse has no white markings.) |     |                   |     |                            |                |                   |           |                                               |    |                           |      |         |
| BODY Markings, Tattoo, or Brand (if any)                                      |     |                   |     |                            |                |                   |           |                                               |    |                           |      |         |
| Markings Drawn By                                                             |     |                   |     |                            |                |                   |           |                                               |    |                           |      |         |
| Name of Dam                                                                   |     |                   |     |                            |                | Numb              | per of Da | m                                             |    |                           |      |         |