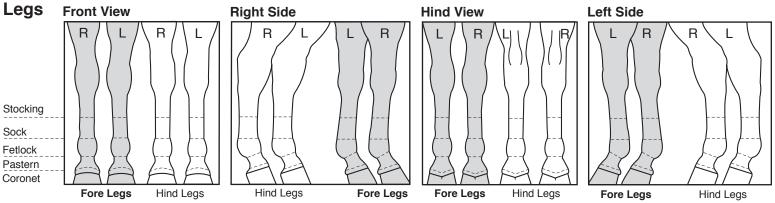

- \* Please check all appropriate boxes.
- \* Please exercise care in completing the pink skin boxes for grey horses or processing will be delayed.

| FACE                                                                          | White<br>Markings | Underlying<br>Pink Skin<br>(Grey Horses Only) | LEGS           | White<br>Markings | Underlying<br>Pink Skin<br>(Grey Horses Only) | Hoof Color<br>(Check one) |  |  |  |  |
|-------------------------------------------------------------------------------|-------------------|-----------------------------------------------|----------------|-------------------|-----------------------------------------------|---------------------------|--|--|--|--|
|                                                                               | Yes No            | Yes No                                        |                | Yes No            | Yes No                                        | Light Dark Parti          |  |  |  |  |
| Star                                                                          |                   |                                               | Right Fore Leg |                   |                                               |                           |  |  |  |  |
| Strip or Blaze                                                                |                   |                                               | Left Fore Leg  |                   |                                               |                           |  |  |  |  |
| Snip                                                                          |                   |                                               | Right Hind Leg |                   |                                               |                           |  |  |  |  |
| Upper Lip                                                                     |                   |                                               | Left Hind Leg  |                   |                                               |                           |  |  |  |  |
| Lower Lip and Chir                                                            | n 🗌               |                                               |                |                   |                                               |                           |  |  |  |  |
| NO WHITE MARKINGS (Please check this box if the horse has no white markings.) |                   |                                               |                |                   |                                               |                           |  |  |  |  |
| BODY Markings, Tattoo, or Brand (if any)                                      |                   |                                               |                |                   |                                               |                           |  |  |  |  |
| Has this horse been freeze marked? Yes □ No □ If yes, complete the following: |                   |                                               |                |                   |                                               |                           |  |  |  |  |