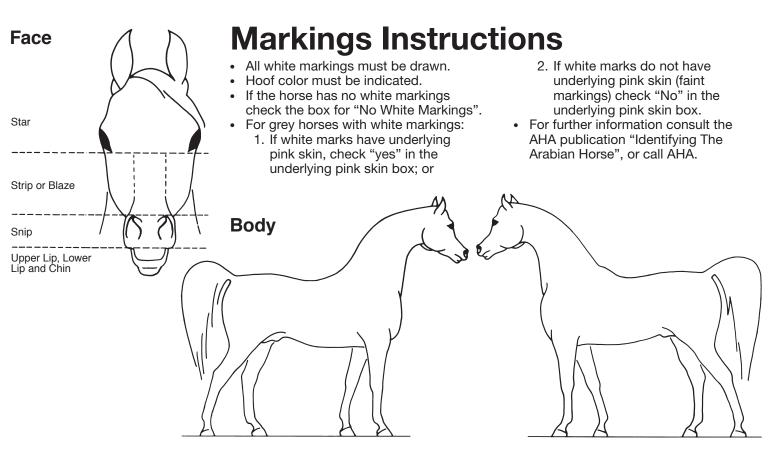

- \* Please check all appropriate boxes.
- \* Please exercise care in completing the pink skin boxes for grey horses or processing will be delayed.

| FACE                                                                          | White<br>Markings | Underlying<br>Pink Skin<br>(Grey Horses Only) | LEGS           | White<br>Markings | Underlying<br>Pink Skin<br>(Grey Horses Only) | Hoof Color<br>(Check one) |  |  |  |  |
|-------------------------------------------------------------------------------|-------------------|-----------------------------------------------|----------------|-------------------|-----------------------------------------------|---------------------------|--|--|--|--|
|                                                                               | Yes No            | Yes No                                        |                | Yes No            | Yes No                                        | Light Dark Parti          |  |  |  |  |
| Star                                                                          |                   |                                               | Right Fore Leg |                   |                                               |                           |  |  |  |  |
| Strip or Blaze                                                                |                   |                                               | Left Fore Leg  |                   |                                               |                           |  |  |  |  |
| Snip                                                                          |                   |                                               | Right Hind Leg |                   |                                               |                           |  |  |  |  |
| Upper Lip                                                                     |                   |                                               | Left Hind Leg  |                   |                                               |                           |  |  |  |  |
| Lower Lip and Chir                                                            | n 🗌               |                                               |                |                   |                                               |                           |  |  |  |  |
| NO WHITE MARKINGS (Please check this box if the horse has no white markings.) |                   |                                               |                |                   |                                               |                           |  |  |  |  |
| BODY Markings, Tattoo, or Brand (if any)                                      |                   |                                               |                |                   |                                               |                           |  |  |  |  |
| Has this horse been freeze marked? Yes □ No □ If yes, complete the following: |                   |                                               |                |                   |                                               |                           |  |  |  |  |